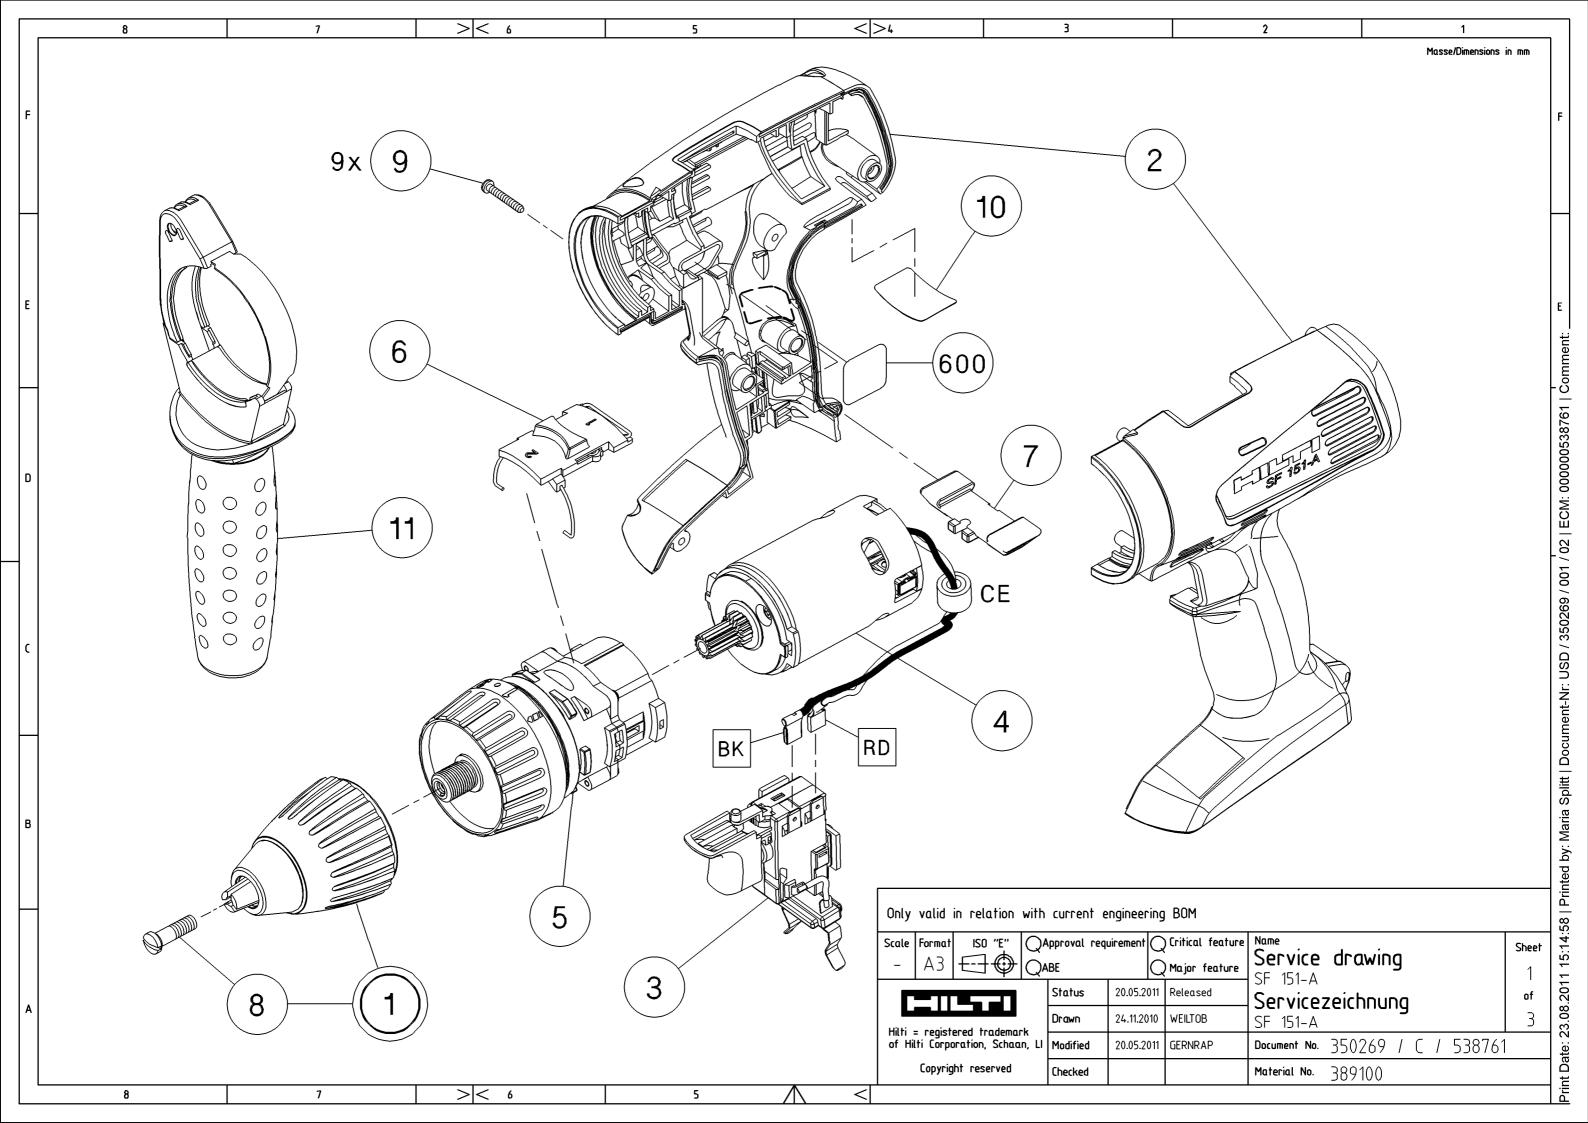

|   | 8 7                                                                                                                                                                                                                                                                                                                                                                                         | >< 6                                                                                                                                                                                                                                                                                                                                                                                                      | 5