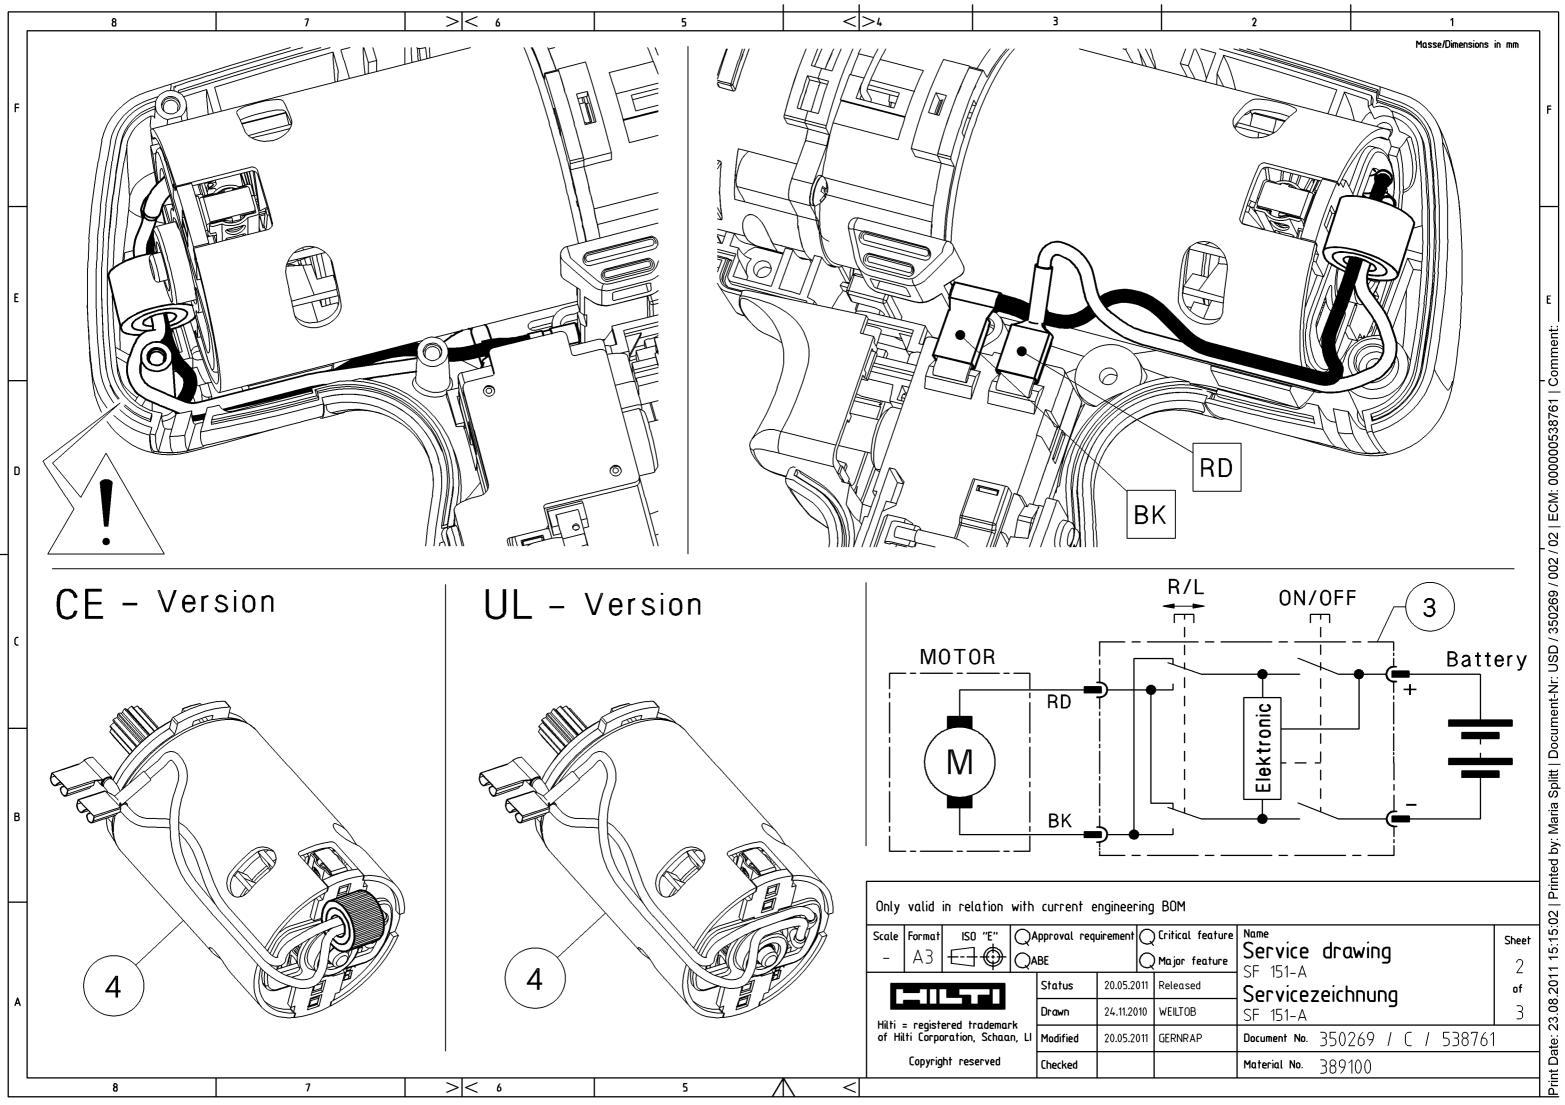

|   | 8 7                                                                                                                                                                                                                                                                                                                                                                                         | >< 6                                                                                                                                                                                                                                                                                                                                                                                                      | 5