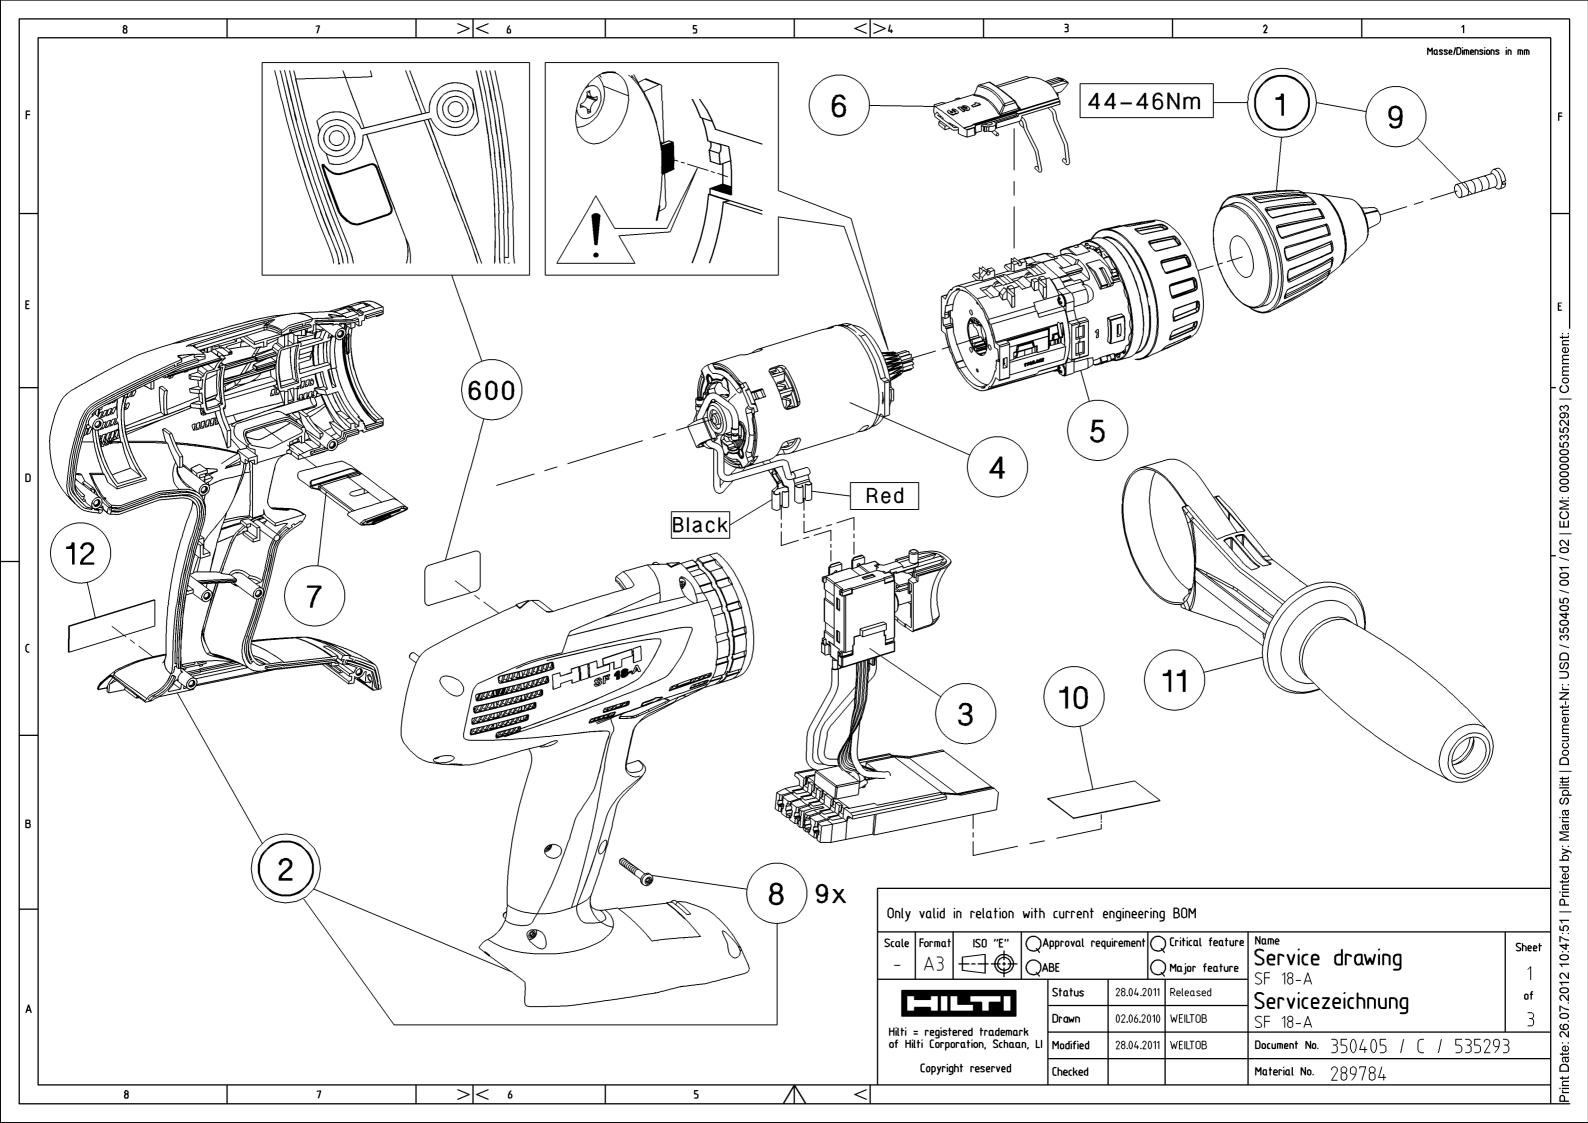

| 2                                                 | 1              |                                                                                                                                                                                                                                                                                                                                                                                                     |
|---------------------------------------------------|----------------|-------------------------------------------------------------------------------------------------------------------------------------------------------------------------------------------------------------------------------------------------------------------------