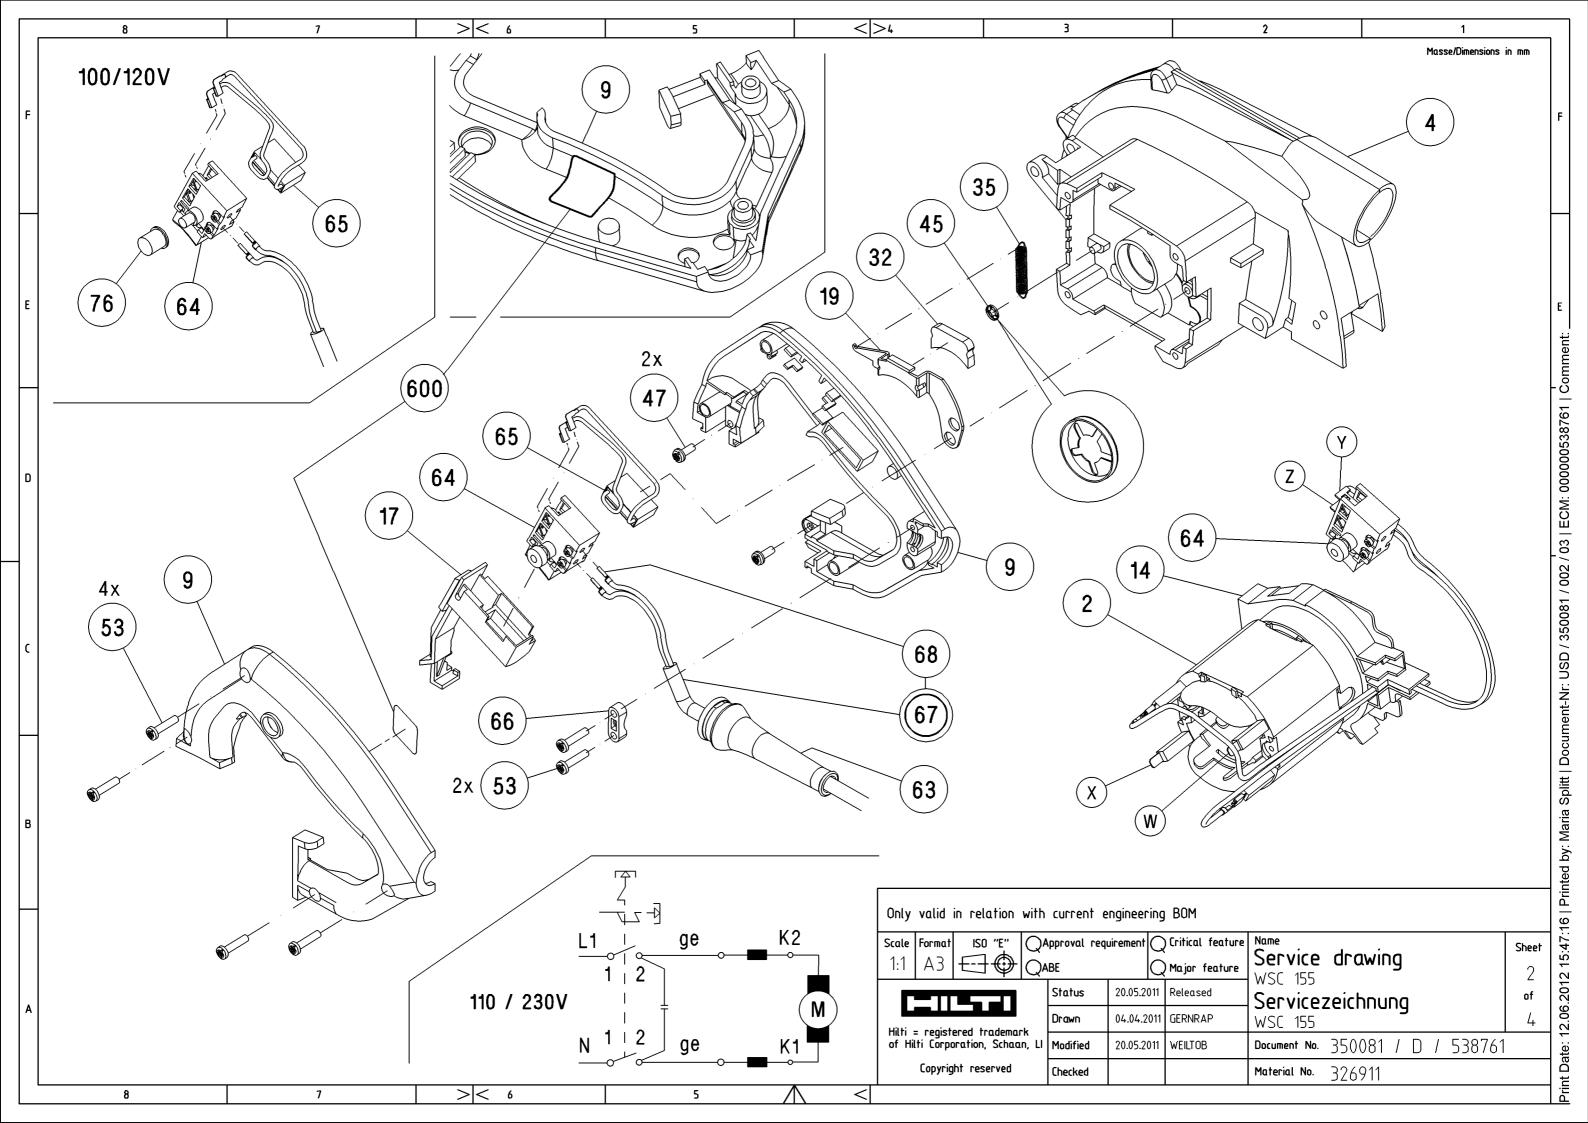

|   | 8                                                                                                                                                                                                                                                                                                                                                                                                                     | 7                                                                                                                                                    | >< 6