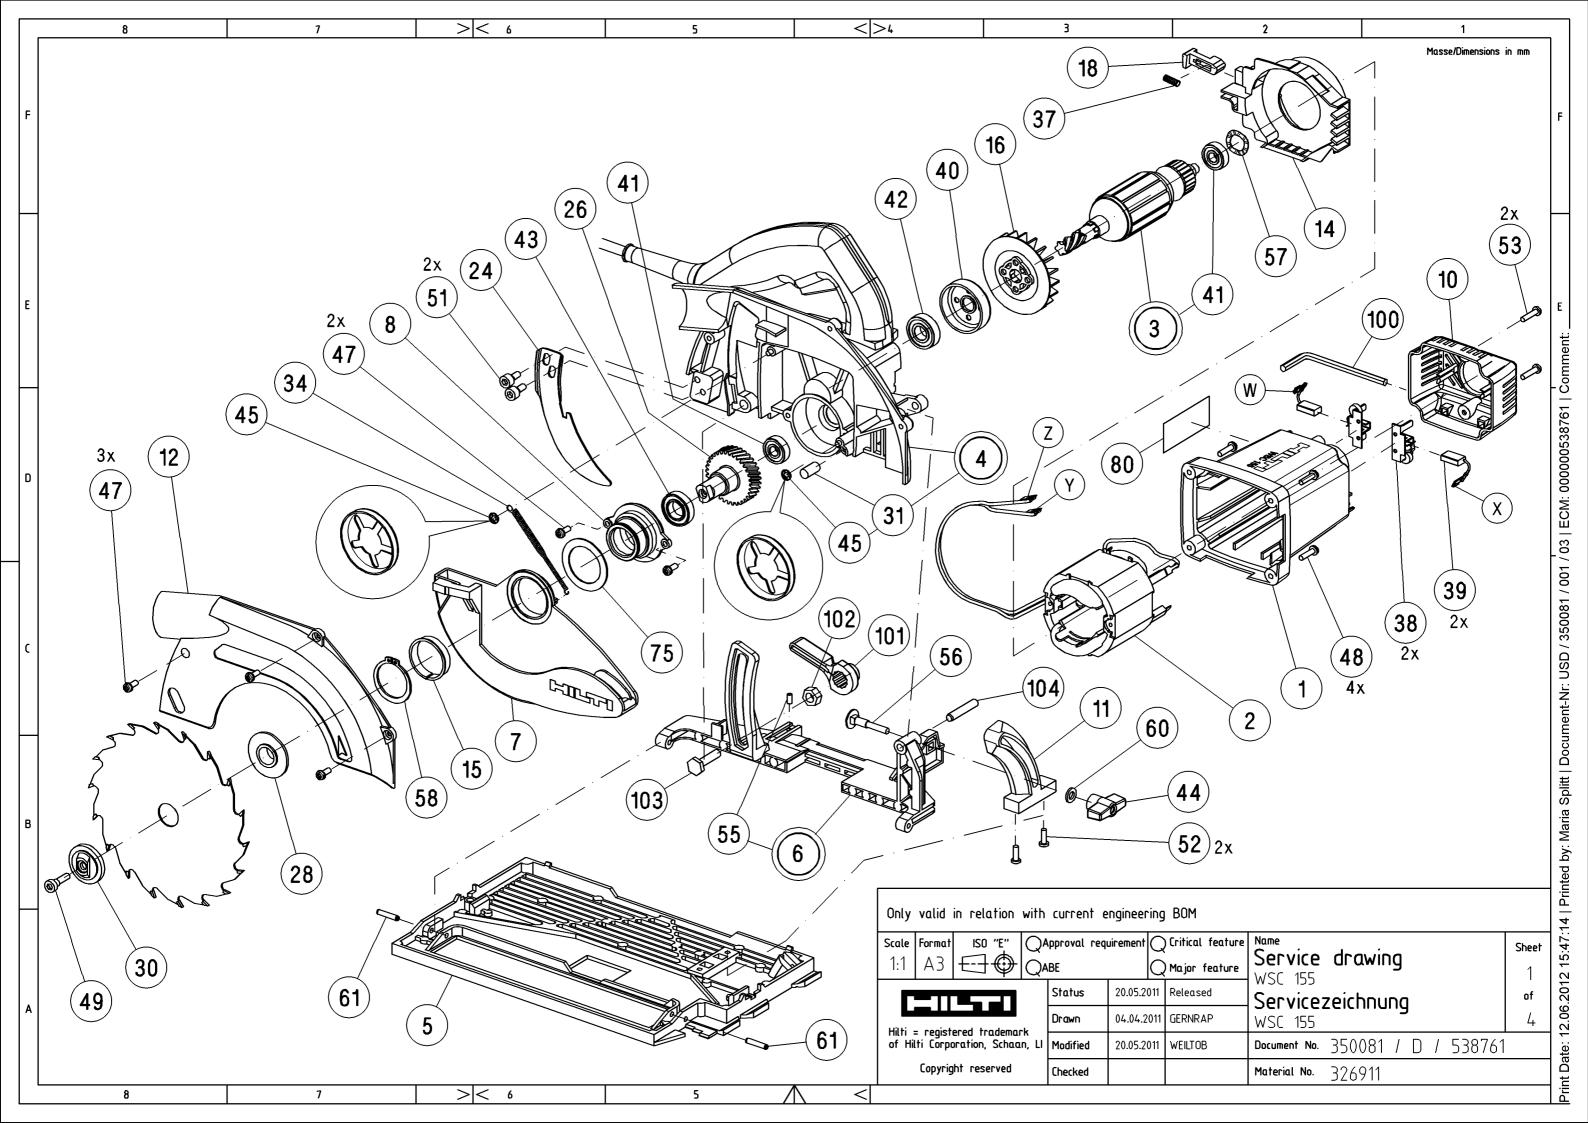

|   | 8                                                                                                                                                                                                                                                                                                                                                                                                                     | 7                                                                                                                                                    | >< 6