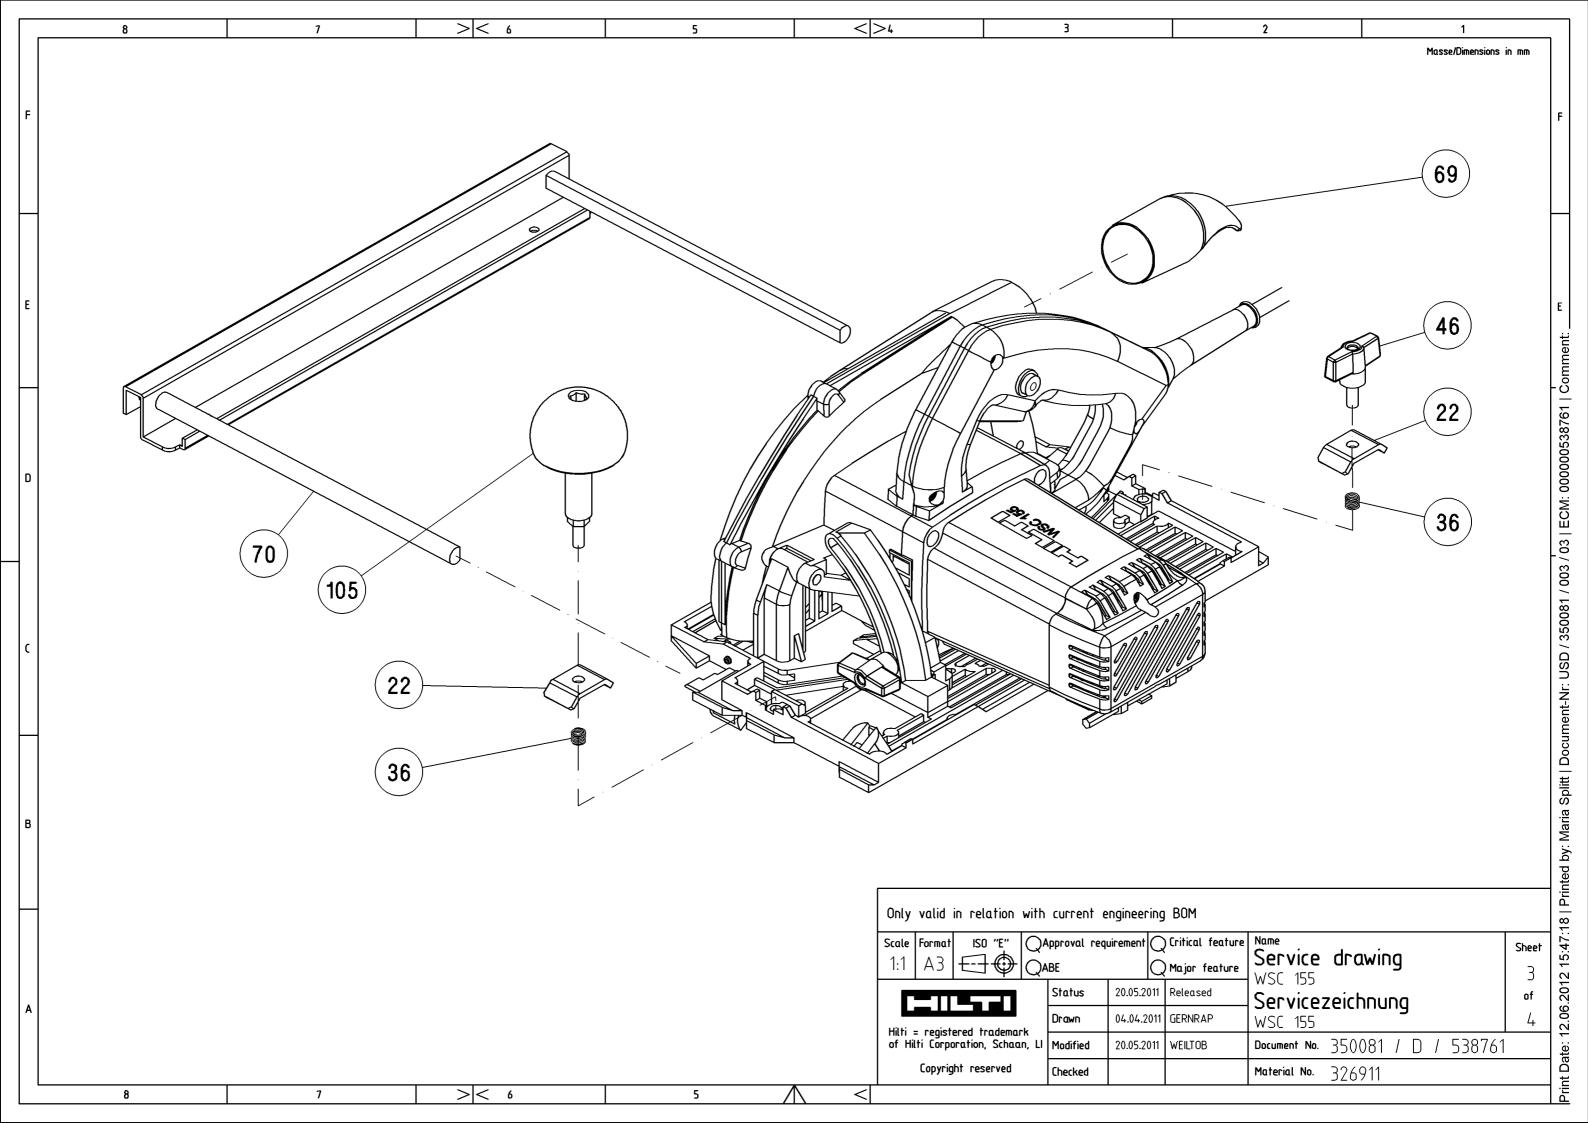

|   | 8                                                                                                                                                                                                                                                                                                                                                                                                                     | 7                                                                                                                                                    | >< 6