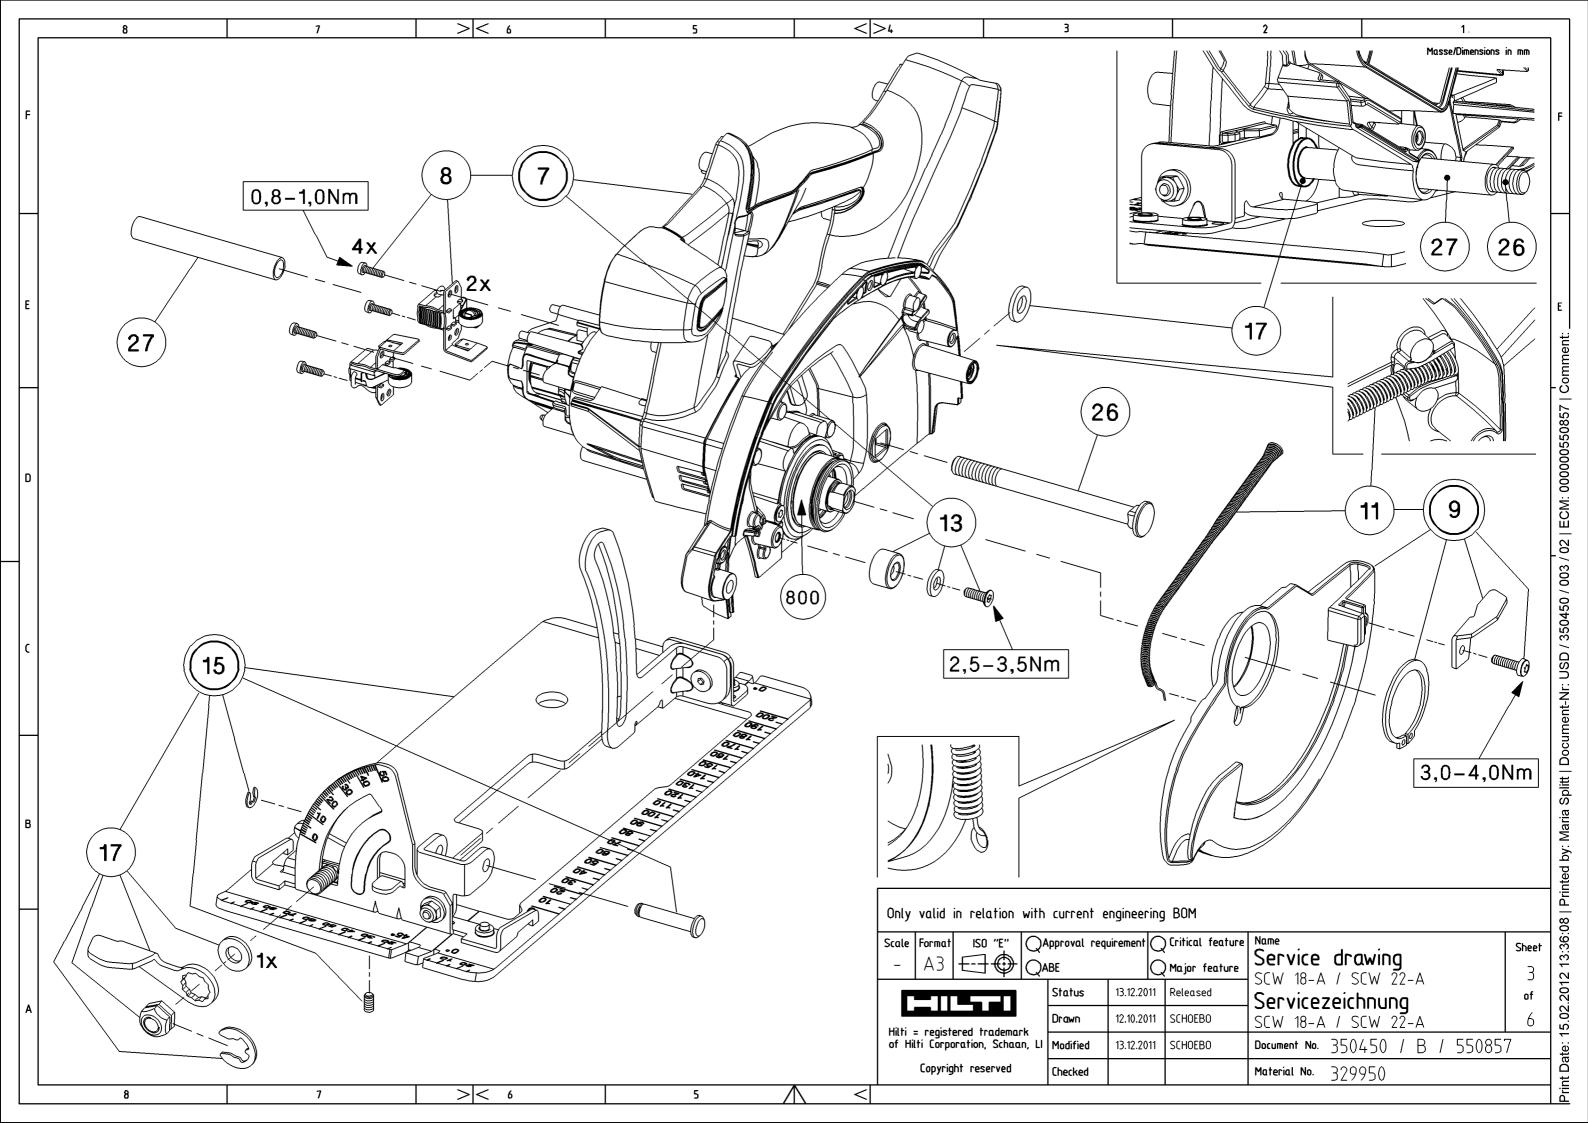

|   |                                                                                                                                                                                                                                                                                                                                                                              |                                                                                                                                                                                                                                                                            |