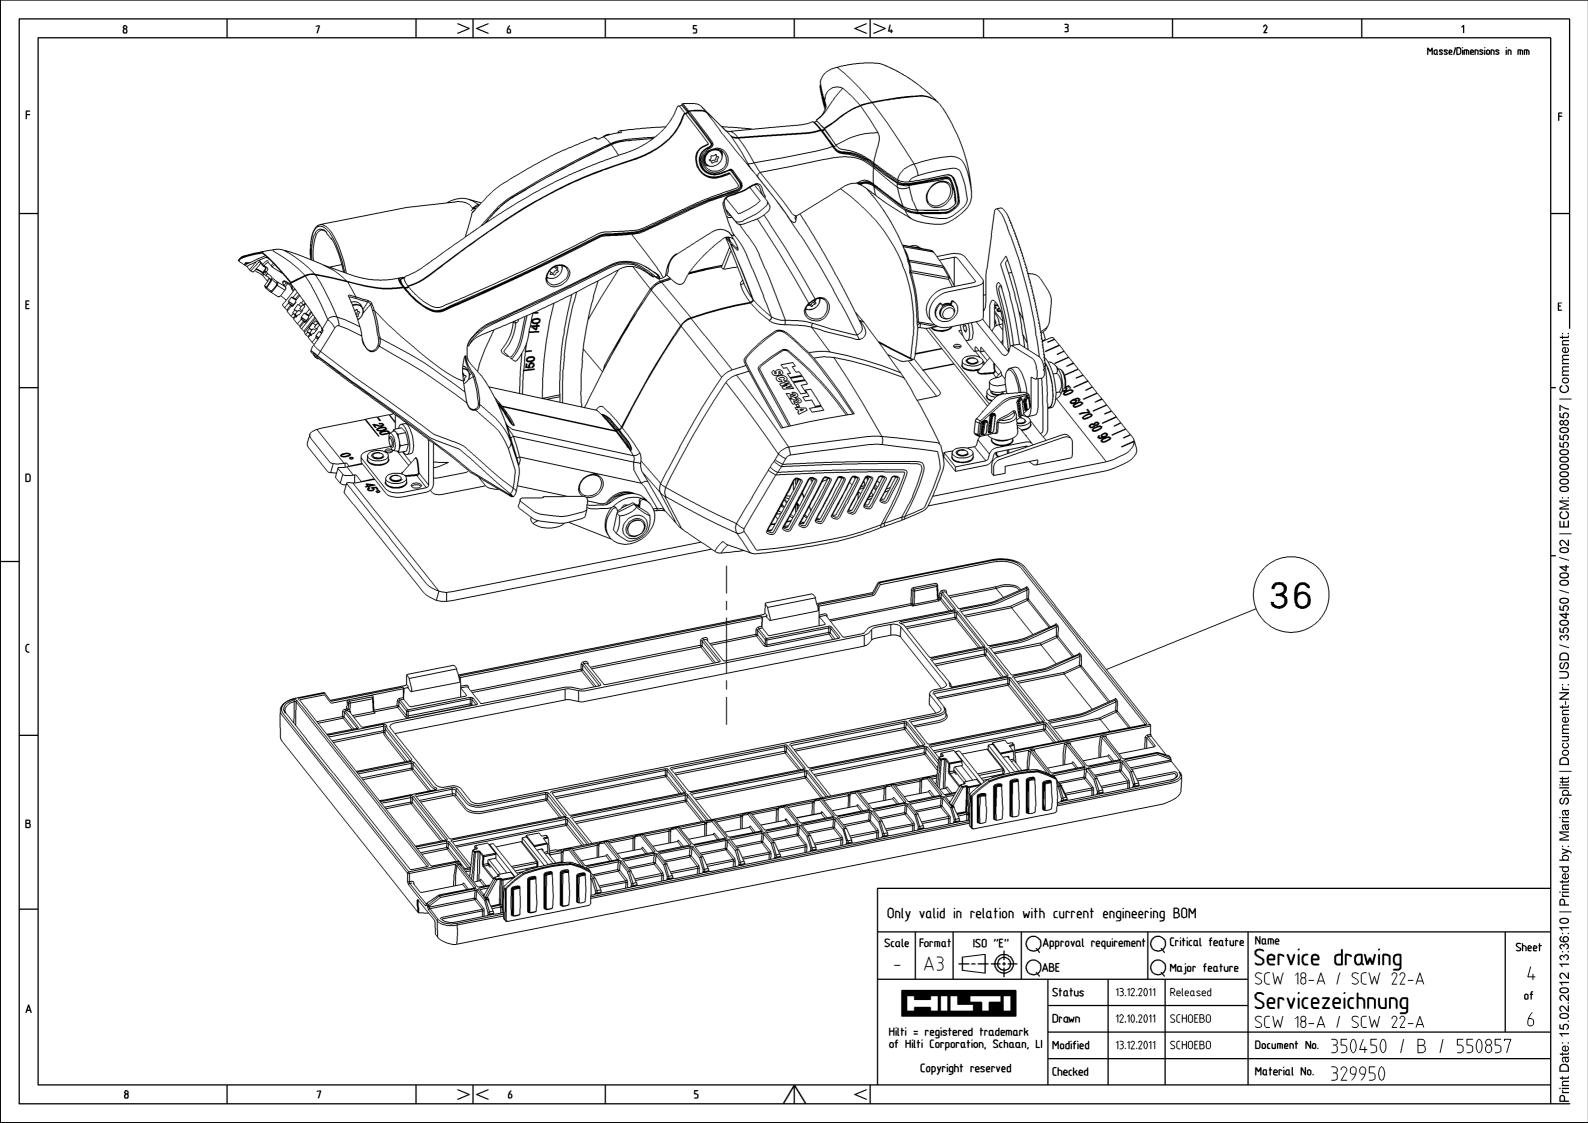

|   |                                                                                                                                                                                                                                                                                                                                                                              |                                                                                                                                                                                                                                                                            |