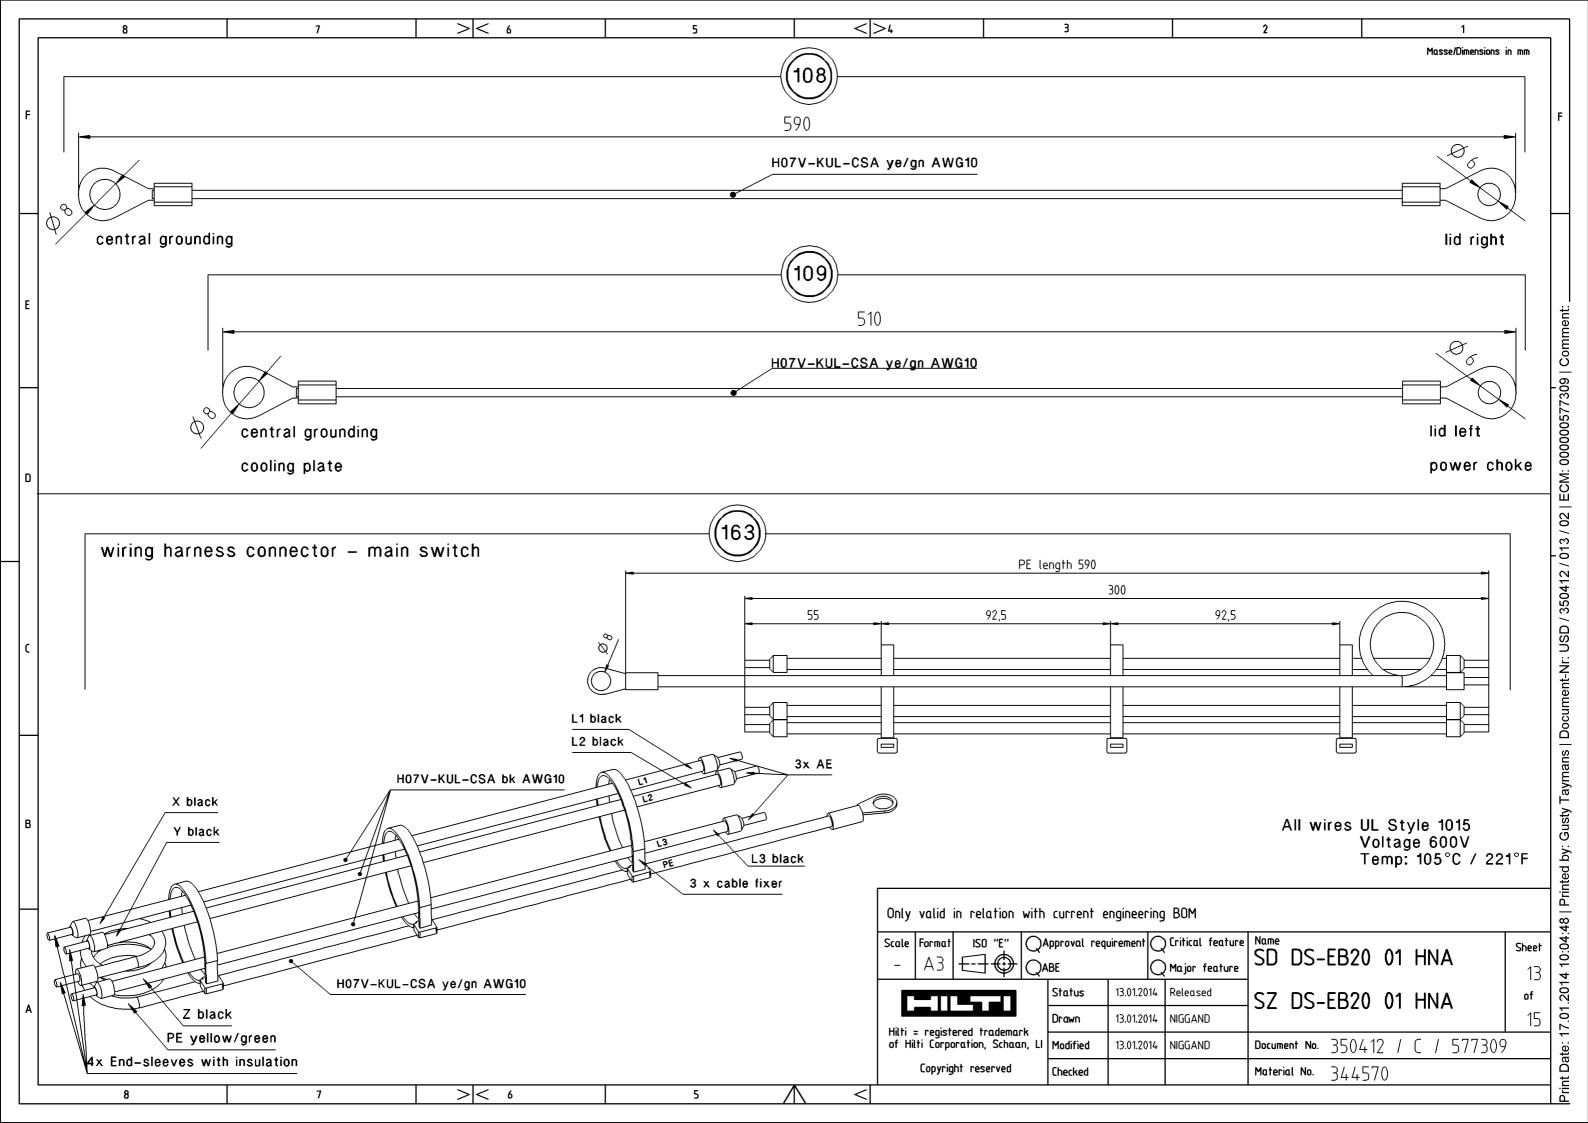

| Γ | 8 7                                                                                                                                                                                                                                                                                                                                                                                                     | >< 6 5                                                                                                                                                                                                                                                                                                                                                                                                | < >4