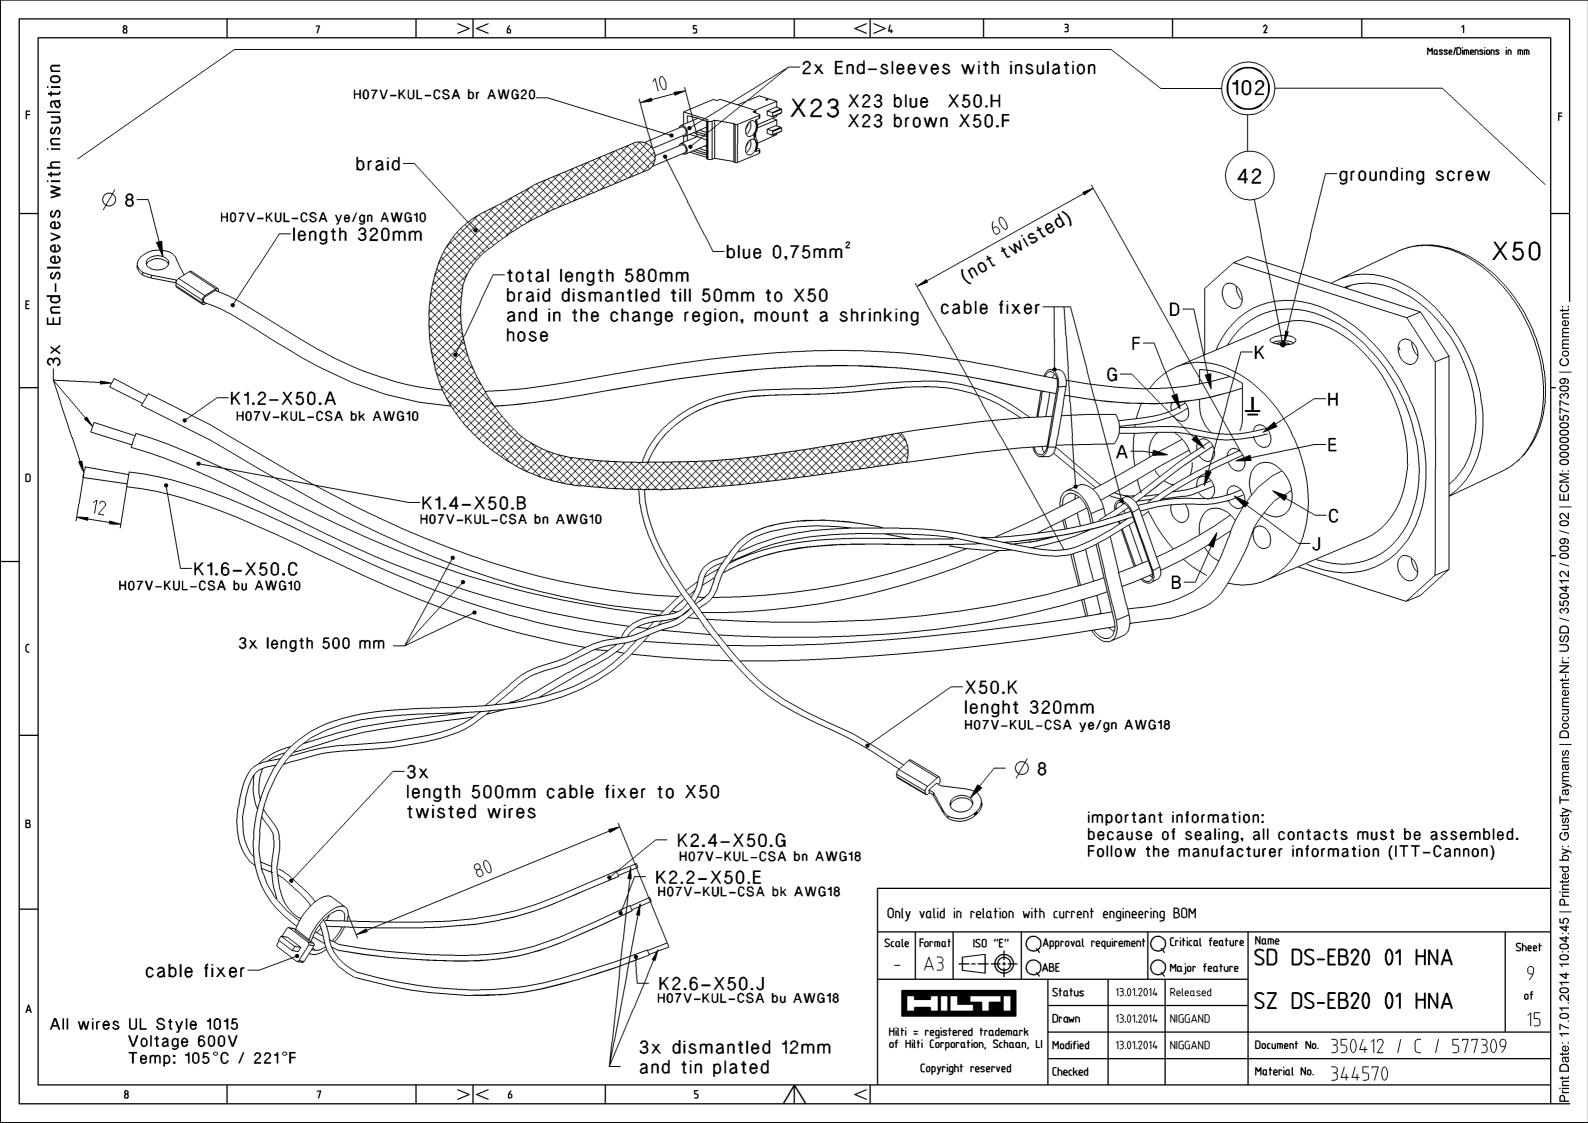

| Γ | 8 7                                                                                                                                                                                                                                                                                                                                                                                                     | >< 6 5