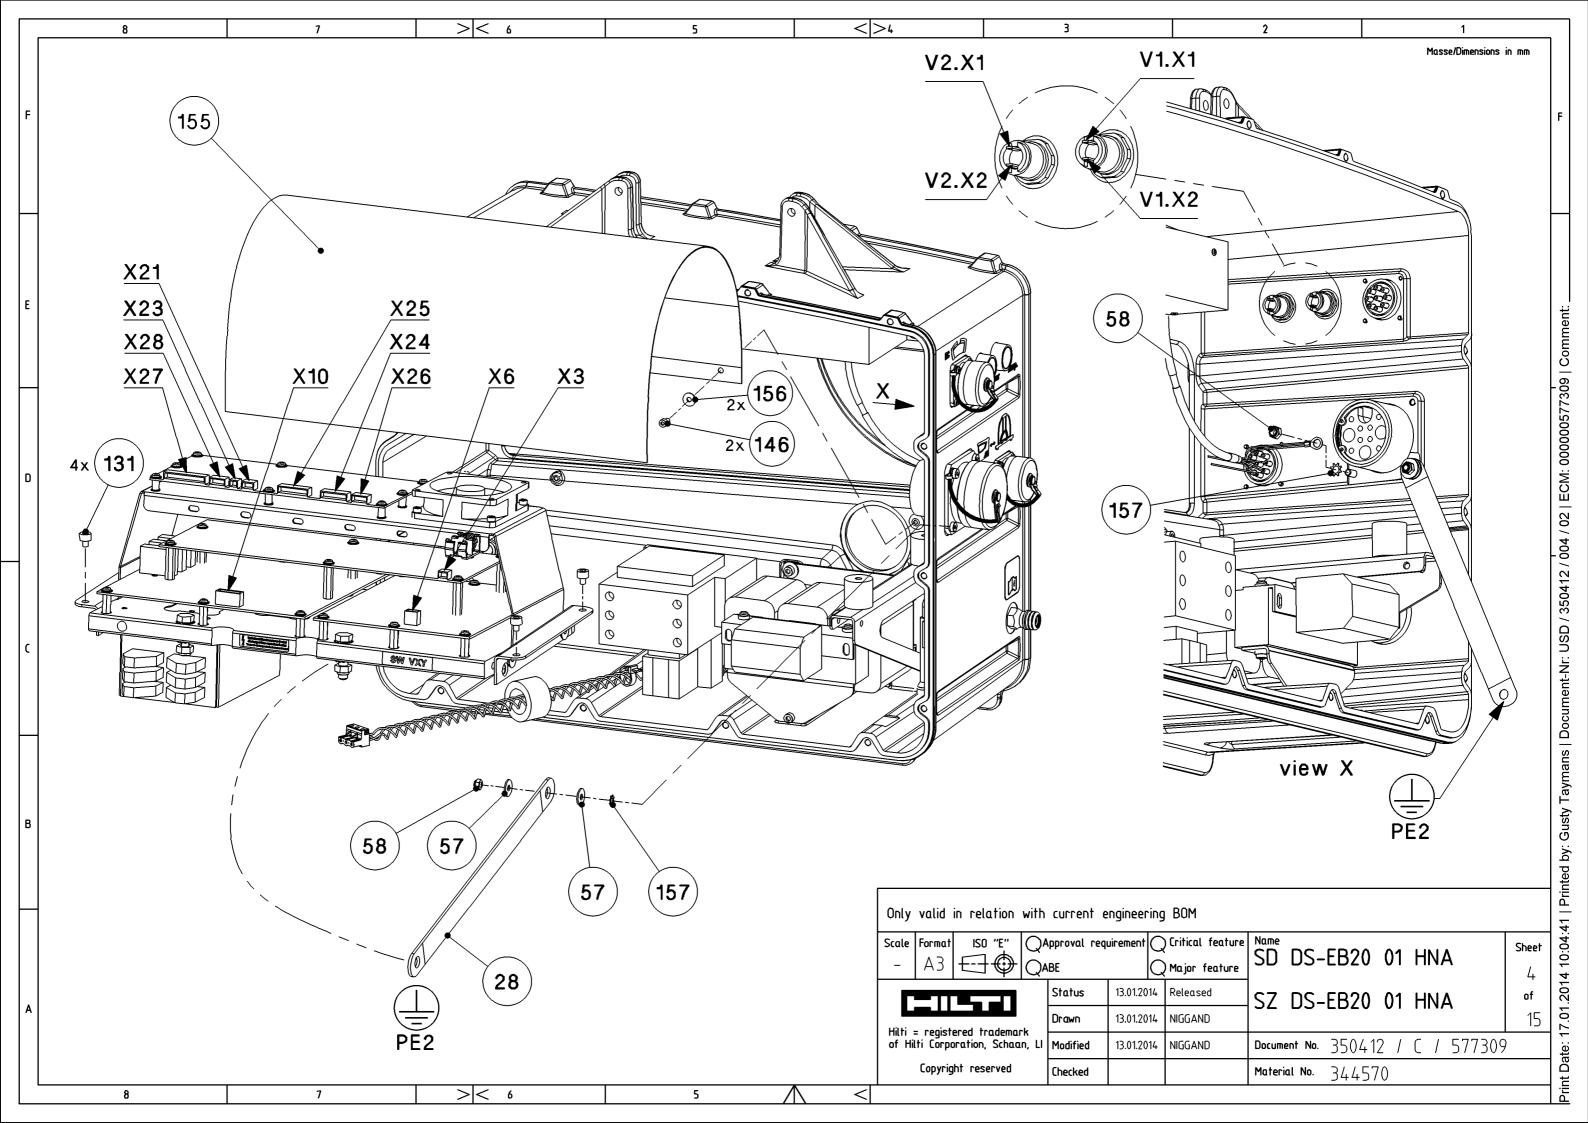

| Γ | 8 7                                                                                                                                                                                                                                                                                                                                                                                                     | >< 6 5