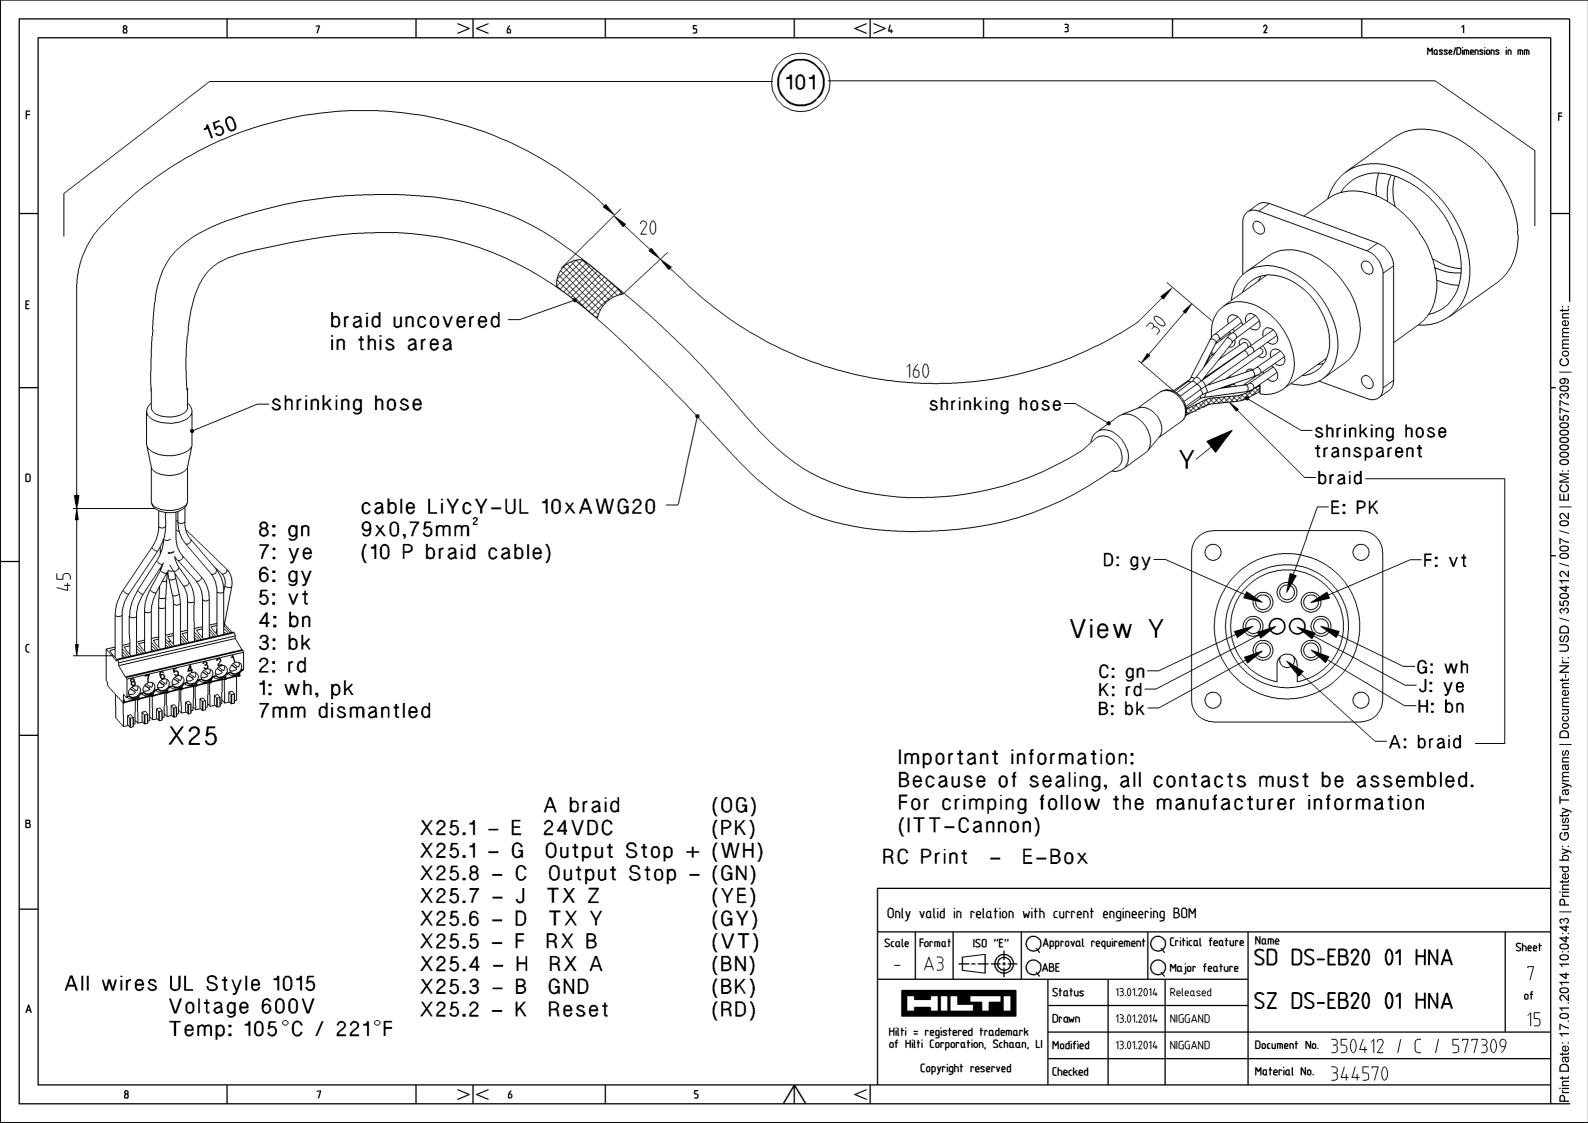

| Γ | 8 7                                                                                                                                                                                                                                                                                                                                                                                                     | >< 6 5                                                                                                                                                                                                                                                                                                                                                                                                | < >4 3                                                                                                                                                                                                                                                                                                                                                                                                                                            | 2 1                                                                                                                                                                                                                                                                                                                                                                                                                                                                                                                                                                                                                                                                                                                                                                                                                                                                                                                                                                                                                                                                                                                                                                                                                                                                                                                                                                                                                                                                                                                                                                                                                                                                                                                                                                                                                                                                                                                                                                                                                                                                                                                          |
|---|---------------------------------------------------------------------------------------------------------------------------------------------------------------------------------------------------------------------------------------------------------------------------------------------------------------------------------------------------------------------------------------------------------|-------------------------------------------------------------------------------------------------------------------------------------------------------------------------------------------------------------------------------------------------------------------------------------------------------------------------------------------------------------------------------------------------------|---------------------------------------------------------------------------------------------------------------------------------------------------------------------------------------------------------------------------------------------------------------------------------------------------------------------------------------------------------------------------------------------------------------------------------------------------|------------------------------------------------------------------------------------------------------------------------------------------------------------------------------------------------------------------------------------------------------------------------------------------------------------------------------------------------------------------------------------------------------------------------------------------------------------------------------------------------------------------------------------------------------------------------------------------------------------------------------------------------------------------------------------------------------------------------------------------------------------------------------------------------------------------------------------------------------------------------------------------------------------------------------------------------------------------------------------------------------------------------------------------------------------------------------------------------------------------------------------------------------------------------------------------------------------------------------------------------------------------------------------------------------------------------------------------------------------------------------------------------------------------------------------------------------------------------------------------------------------------------------------------------------------------------------------------------------------------------------------------------------------------------------------------------------------------------------------------------------------------------------------------------------------------------------------------------------------------------------------------------------------------------------------------------------------------------------------------------------------------------------------------------------------------------------------------------------------------------------|
|   |                                                                                                                                                                                                                                                                                                                                                                                                         |                                                                                                                                                                                                                                                                                                                                                                                                       |                                                                                                                                                                                                                                                                                                                                                                                                                                                   | Masse/Dimensions in mm                                                                                                                                                                                                                                                                                                                                                                                                                                                                                                                                                                                                                                                                                                                                                                                                                                                                                                                                                                                                                                                                                                                                                                                                                                                                                                                                                                                                                                                                                                                                                                                                                                                                                                                                                                                                                                                                                                                                                                                                                                                                                                       |
| F | Haftungsausschluss  Reparaturen am Gerät dürfen nur von einer entsprechend sachkundigen Fachkraft unter Berücksichtigung der gesetzlichen Vorschriften durchgeführt werden. Andernfalls besteht Unfall- und Verletzungsgefahr. Die entsprechenden Instruktionen bezüglich Pflege, Unterhalt und Reparaturen in den jeweiligen Bedienungsanleitungen sind strikte einzuhalten.                           | Disclaimer  Tool repair must be performed only by qualified repair personnel knowledgeable about the specific tool and the legal requirements. Service, maintenance or repair preformed byunqualified personnel could result in a risk of accidents and injury. The instructions with regard to service, maintenance and repair in the respective operating instructions must be strictly adhered to. | <b>兄責條款</b> 合格的機具維修人員必須具備特殊機具的知識,並符合法規的要求,由不合格的人員<br>進行服務、保養或維修,可能會造成危險事故及傷害,必須嚴格遵守各項說明書中之<br>服務、保養及維修的說明。                                                                                                                                                                                                                                                                                                                                        | Из ключване на отговорността  Уредът моте да се ремонтира само от компетентен специалист при съблюдаване на нормативните разпоредби. В противен случая моте да възникне опасност от нараняване или злополука. Трябва да се спазват стриктно съответните инструкции по отношение на техническо обслужване, поддръжта и ремонт, които са приведени в съответните ръководства за експлоатация.                                                                                                                                                                                                                                                                                                                                                                                                                                                                                                                                                                                                                                                                                                                                                                                                                                                                                                                                                                                                                                                                                                                                                                                                                                                                                                                                                                                                                                                                                                                                                                                                                                                                                                                                  |
| E | Vyloučení záruky Opravy nářadí smějí, s ohledem na zákonné předpisy, provádět náležitým způsobem jen odborně kvalifikovaní pracovníci. Jinak vzniká riziko úrazu a poškození. Pokyny ohledně ošetřování, údržby a oprav, uvedené v příslušných návodech k použití, musí být přesně dodrženy.                                                                                                            | Ansvarstraskrivelse  Reparationer på apparatet skal altid udføres af en fagmand i overensstemmelse med de gældende regler og bestemmelser. I modsat fald er der risiko for ulykker og personskader. Anvisningerne på pleje, vedligeholdelse og reparationer, der er beskrevet i instruktionsbogen, skal altid overholdes.                                                                             | Αποποίηση ευθυνών Εποκευς στη συσκευς επιτρέπεται να δενεργούνται μόνο από αντίσταχα εκπαδεμμένα πρόσωπα λαμβάνοντας υπόμη τις νομικές δατάξες. Δαφορετικά υπάρχει κίνδυνος για ατυχήματα και τραμματαμούς. Πρέπει να προύνται αυσπρά οι σχύσυσες οδηγίες που αναφέρονται στα εκάστοτε εγχερίδια χρήσης όσον αφορά τη φροντίδα, τη συντήσηση και τις επισκευές.                                                                                   | Exención de responsabilidad  Las reparaciones que se realicen en la herramienta sólo pueden ser efectuadas por expertos especializados conforme a las disposiciones legales. En caso contrario, existe el peligro de accidente o el riesgo de lesiones. Las indicaciones referentes al cuidado, al mantenimiento y a las reparaciones incluidas en los correspondientes manuales de instrucciones deben cumplirse estrictamente.                                                                                                                                                                                                                                                                                                                                                                                                                                                                                                                                                                                                                                                                                                                                                                                                                                                                                                                                                                                                                                                                                                                                                                                                                                                                                                                                                                                                                                                                                                                                                                                                                                                                                             |
|   | Vastutuse välistamine  Seadet tohivad parandada üksnes asjaomase ettevalmistusega spetsialistid, kes peovad kinni seadusandlikest eeskirjadest. Nimetatud nõude eiramise tagajärjeks on vigastuste ja õnnetuste oht. Rangelt tuleb järgida iga seadme kasutusjuhendis toodud asjaomaseid hooldus-, korrashoiu- ja parandusjuhiseid.                                                                     | Vastuulauseke<br>Laitteiden ja koneiden korjaustõitä saa tehdä vain ammattitaitoinen, näihin tõihin koulutettu<br>henkilö, ja tõissä on noudatettava lakisääteisiä määräyksiä. Muutoin onnettomuus- ja<br>loukkaantumisvaara on olemassa. Käyttöohjeissa annettuja hoitoa, ylläpitoa ja korjauksia<br>koskevia ohjeita on ehdottomasti noudatettava tarkasti.                                         | Limitation de responsabilité  Les réparations sur l'appareil doivent exclusivement être effectuées par une main-d'œuvre qualifiée et compétente, conformément aux prescriptions légales. À défaut de quoi, il y a risque d'accidents et de blessures corporelles. Les instructions correspondantes relatives au nettoyage, à l'entretien et aux réparations spécifiées dans les modes d'emploi respectifs doivent être rigoureusement respectées. | Isključenje odgovornosti  Popravke na uredaju smiju izvoditi samo odgovarajući stručnjaci uzimajući u obzir zakonske propise. U suprotnom slučaju postoji opasnost od nezgoda i tjelesnih ozljeda. Strogo se valja pridržavati odgovarajućih uputa glede njege, održavanja i popravaka u pojedinim uputama za uporabu.                                                                                                                                                                                                                                                                                                                                                                                                                                                                                                                                                                                                                                                                                                                                                                                                                                                                                                                                                                                                                                                                                                                                                                                                                                                                                                                                                                                                                                                                                                                                                                                                                                                                                                                                                                                                       |
|   | A felelősség kizárása  A szerszám jovítását csak kifejezetten hozzáértő szakember végezheti a vonatkozó törvényes előírások betartásával. Ennek figyelmen kívül hagyása baleset- és sérülésveszélyt idéz elő. A mindenkori kezelési utasítás szervizre, karbantartásra és javításra vonatkozó rendelkezéseit szigorúan be kell tartani.                                                                 | Esclusione di responsabilità  Le riparazioni dell'attrezzo devono essere eseguite esclusivamente da personale specializzato addestrato, osservando i relativi requisiti di legge. In caso contrario sussiste il pericolo di incidenti e di lesioni. Attenersi con precisione alle istruzioni relative alla cura, la manutenzione e la riparazione riportate nelle rispettive istruzioni d'uso.        | 免責条項 本体の修理は、訓練を受けた修理スペシャリストのみが、適用されている法規に従って行うことができます。その他の方が修理しますと、怪我や事故の危険がともないます。取扱説明書に記述されている手入れ、保守あよび修理に関する指示を必ず遵守してください。                                                                                                                                                                                                                                                                                                                     | 보증제외 기기의 수리는 법규를 고려하여 전문 기술자만이 실시할 수 있습니다. 그렇게 하지 않으면 사고 및 부상의 위험이 있습니다. 해당 사용 설명서에 기재되어 있는 서비스, 유지보수 및 수리와 관련된 지침을 엄격하게 준수해야 합니다.                                                                                                                                                                                                                                                                                                                                                                                                                                                                                                                                                                                                                                                                                                                                                                                                                                                                                                                                                                                                                                                                                                                                                                                                                                                                                                                                                                                                                                                                                                                                                                                                                                                                                                                                                                                                                                                                                                                                                                                           |
| C | Atsakomybės apribojimas  Prietaisas gali būti taisomas tik atitinkamą kvalifikaciją turinčių specialistų atsižvelgiant į teisinius potvarkius. Priešingu atveju yra povojus patirti nelaimingą atsitikimą arba susižeisti. Privalu tiksliai laikytis atitinkamų priežiūros, aptarnovimo ir remonto instrukcijų, nurodytų atitinkamo prietaiso naudojimo instrukcijoje.                                  | Atbildības atsaukšana<br>Instrumenta remontu drikst veikt tikai atbilstoši kvalificēts personāls, ievērojot spēkā esošās<br>tiesību normas. Citādā gadījumā pastāv negadījumu risks un risks gūt traumas. Stingri<br>jāievēro atbilstošie attiecīgo lietošanas instrukcīju norādījumi, kuri attiecas uz instrumentu<br>kopšanu, uzturēšanu kārtībā un remontu.                                        | Disclaimer  Reparaties aan het apparaat mogen alleen worden uitgevoerd door gekwalificeerd en deskundig personeel, met inachtneming van de wettelijke voorschriften. Wordt hier niet aan voldaan, dan kan dit leiden tot ongevallen of letsel. Men dient zich strikt te houden aan de instructies inzake verzorging, onderhoud en reparaties in de betreffende gebruiksaanwijzingen.                                                              | Ansvarstraskrivelse  Reparasjon av maskinen skal kun foretas av sakkyndig fagperson . Lovfestede krav må følges under dette arbeidet. I motsatt fall oppstår fare for ulykker og personskade. De tilhørende instruksjonene vedrørende pleie, vedlikehold og reparasjon i de tilhørende bruksanvisningene må følges nøye.                                                                                                                                                                                                                                                                                                                                                                                                                                                                                                                                                                                                                                                                                                                                                                                                                                                                                                                                                                                                                                                                                                                                                                                                                                                                                                                                                                                                                                                                                                                                                                                                                                                                                                                                                                                                     |
| E | Wyłączenie odpowiedzialności cywilnej  Naprowy urządzenia mogą być przeprowadzane wyłącznie przez autoryzowanego serwisanta z uwzględnieniem obowiązujących przepisów prownych. W przeciwnym razie istnieje zagrożenie spowodowania wypadku i obrażeń. Należy dokładnie przestrzegać zaleceń z poszczególnych instrukcji obsługi dotyczących pielęgnacji, utrzymywania w stanie sprowności oraz naprow. | Exclusão de responsabilidade  As reparações no aparelho devem ser efectuadas apenas por pessoal técnico especializado, sob consideração das prescrições legais. Caso contrário, existe perigo de acidente e ferimentos. As respectivas instruções relativas à conservação, manutenção e reparações que constam no respectivo manual de instruções devem ser rigorosamente respeitadas.                | ИСключение ответственности  Ремонт аппарата должен выполняться только квалифицированным специалистом при условим соблюдения предписания, установленных законом. В противном случае возможна угроза несчастного случая или гравмирования. Следует неукоснительно выполнять инструкции по уходу, содержанию и ремонту аппарата, приведенные в соответствующих руководствах по эксплуатации.                                                         | Vylúčenie záruky  Opravy náradia smů, s ohľadom na zákonné predpisy, vykonávať náležitým spôsobom len odborne kvalifikovaní pracovníci. Inak vzniká riziko úrazu a poškodenia. Pokyny týkajúce sa ošetrovania, údržby a opráv, uvedené v príslušných návodoch na používanie, musia byť presne dodržané.                                                                                                                                                                                                                                                                                                                                                                                                                                                                                                                                                                                                                                                                                                                                                                                                                                                                                                                                                                                                                                                                                                                                                                                                                                                                                                                                                                                                                                                                                                                                                                                                                                                                                                                                                                                                                      |
|   | IZKLJUČITEV Odgovornosti  Popravila lahko izvajajo le ustrezno usposobljeni strokovnjaki ob upoštevanju zakonskih predpisov. V nasprotnem primeru obstaja nevarnost nesreč in poškodb. Strogo je treba upoštevati ustrezna navodila glede nege, vzdrževanja in popravila iz posameznih navodil za uporabo.                                                                                              | Friskrivning från ansvar<br>Reparationer på detta verktyg får endast utföras av fackman, och göllande lagar och regler<br>måste följas. I annat fall finns risk för olyckor och skador. Instruktionerna om skötsel,<br>underhåll och reparationer i respektive bruksanvisning måste följas strikt.                                                                                                    |                                                                                                                                                                                                                                                                                                                                                                                                                                                   | ritical feature SD DS-EB20 01 HNA Sheet 15                                                                                                                                                                                                                                                                                                                                                                                                                                                                                                                                                                                                                                                                                                                                                                                                                                                                                                                                                                                                                                                                                                                                                                                                                                                                                                                                                                                                                                                                                                                                                                                                                                                                                                                                                                                                                                                                                                                                                                                                                                                                                   |
| 4 |                                                                                                                                                                                                                                                                                                                                                                                                         |                                                                                                                                                                                                                                                                                                                                                                                                       | Hilti = registered trademark of Hilti Corporation, Schaan, LI  Copyright reserved  Checked  13.01.2014 N  Checked                                                                                                                                                                                                                                                                                                                                 | SZ DS-EB20 01 HNA   SZ D |
| L | 8 7                                                                                                                                                                                                                                                                                                                                                                                                     | > < 6   5                                                                                                                                                                                                                                                                                                                                                                                             | <                                                                                                                                                                                                                                                                                                                                                                                                                                                 | <u>  &amp;</u>                                                                                                                                                                                                                                                                                                                                                                                                                                                                                                                                                                                                                                                                                                                                                                                                                                                                                                                                                                                                                                                                                                                                                                                                                                                                                                                                                                                                                                                                                                                                                                                                                                                                                                                                                                                                                                                                                                                                                                                                                                                                                                               |