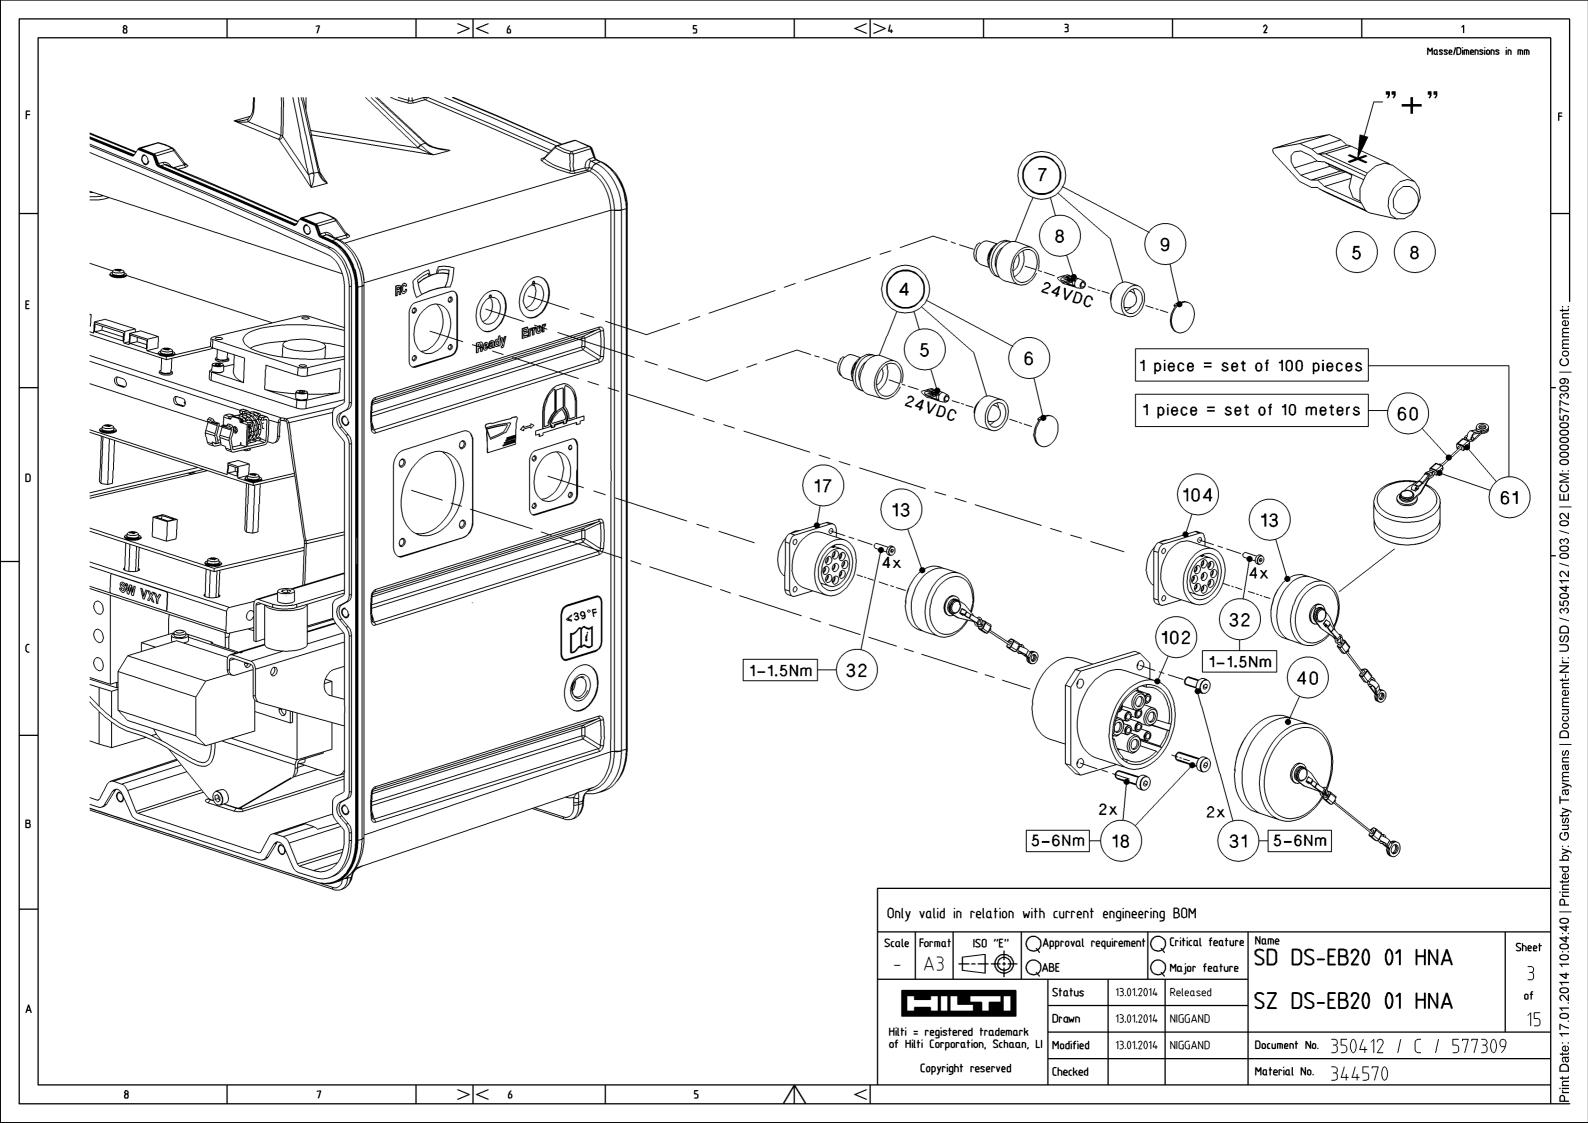

| Γ | 8 7                                                                                                                                                                                                                                                                                                                                                                                                     | >< 6 5