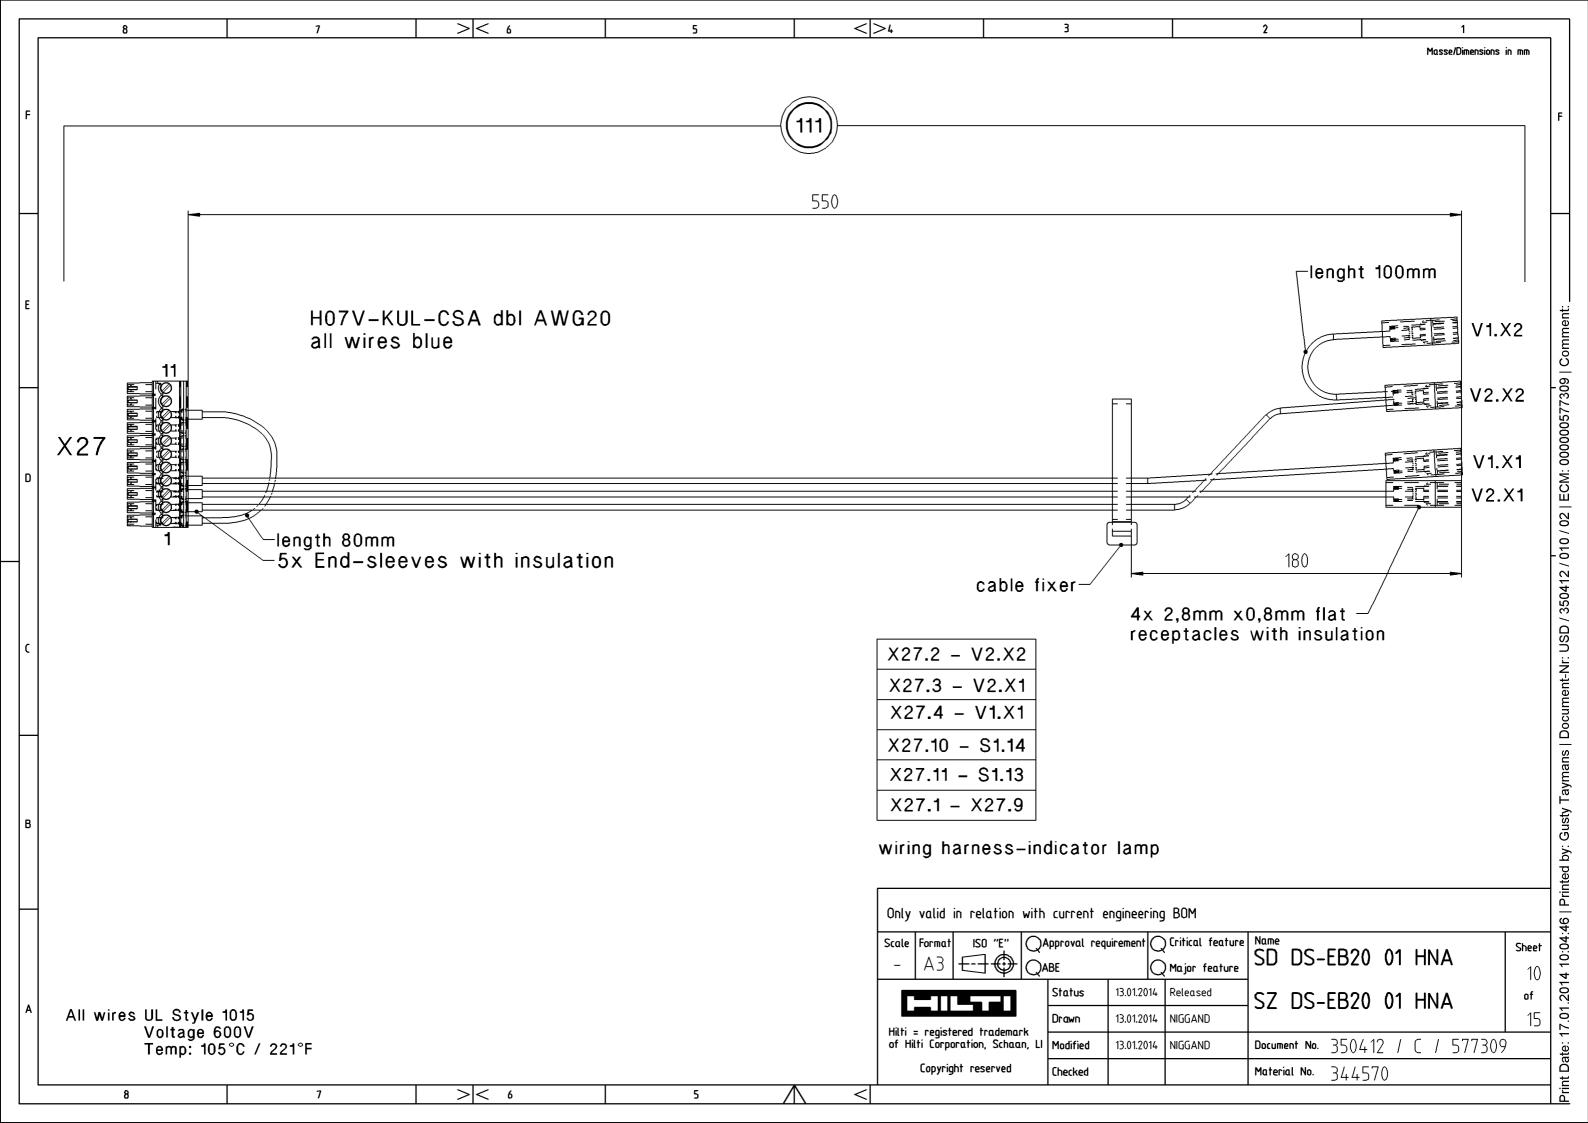

| Γ | 8 7                                                                                                                                                                                                                                                                                                                                                                                                     | >< 6 5