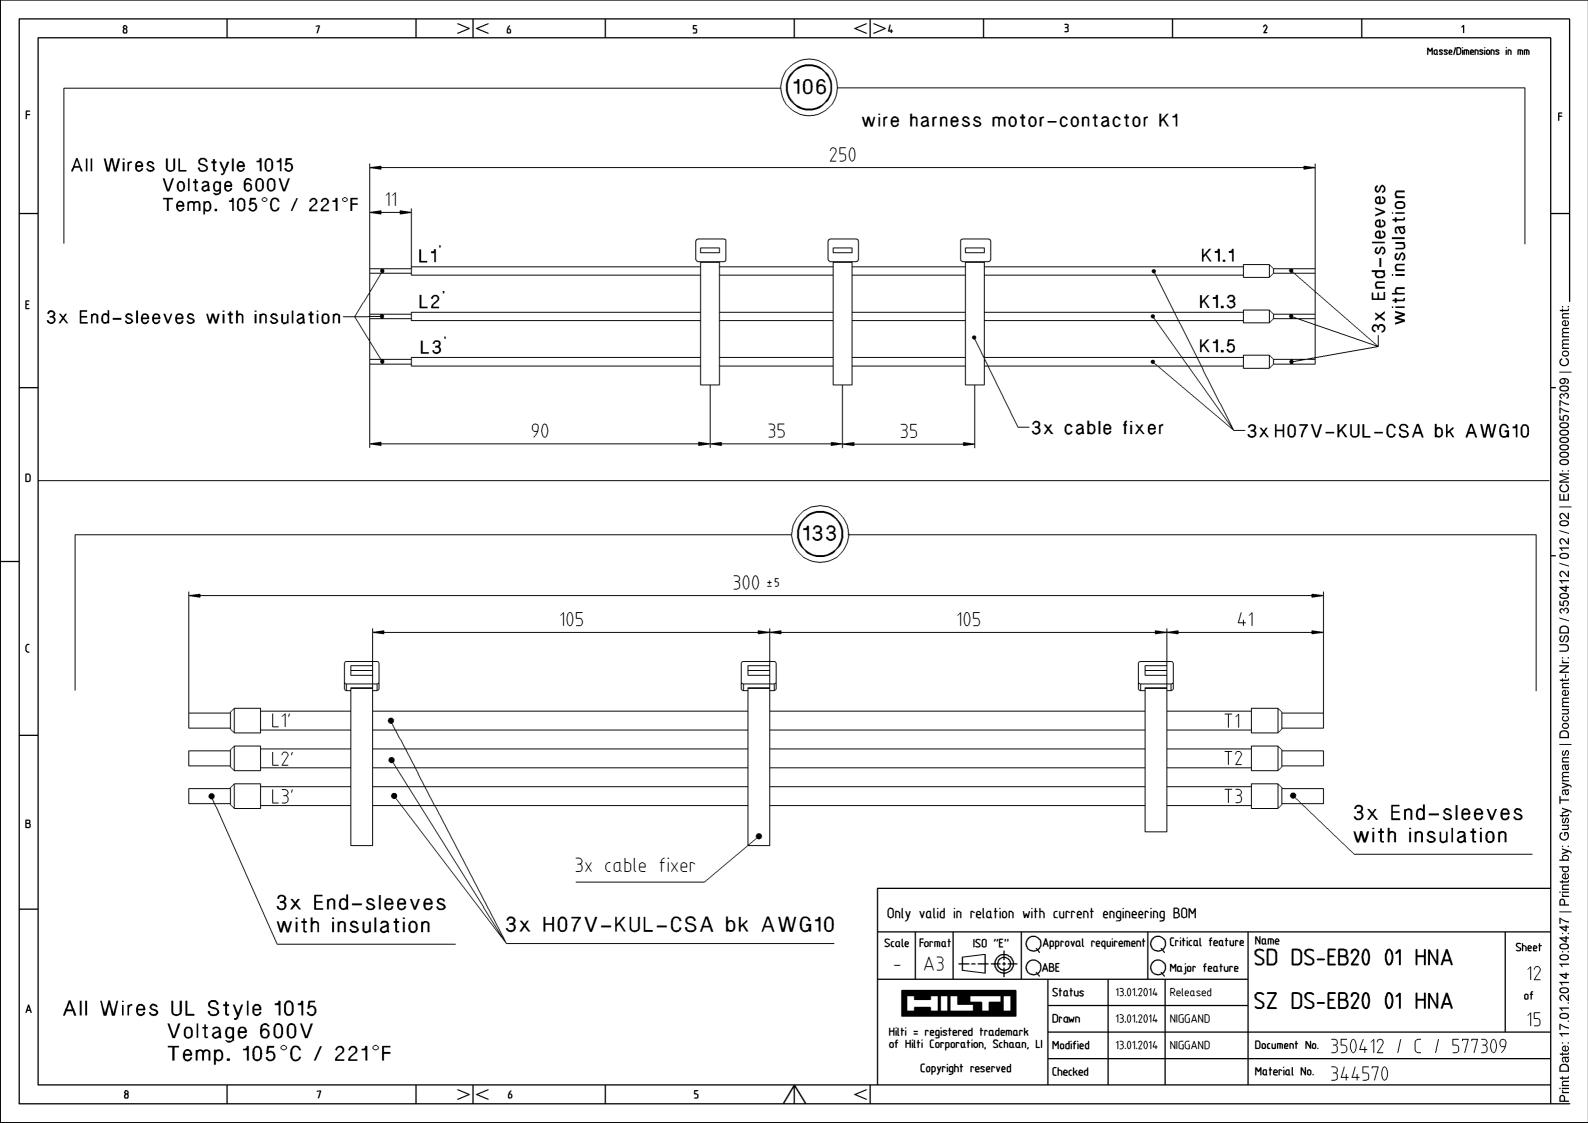

| Γ | 8 7                                                                                                                                                                                                                                                                                                                                                                                                     | >< 6 5                                                                                                                                                                                                                                                                                                                                                                                                | <