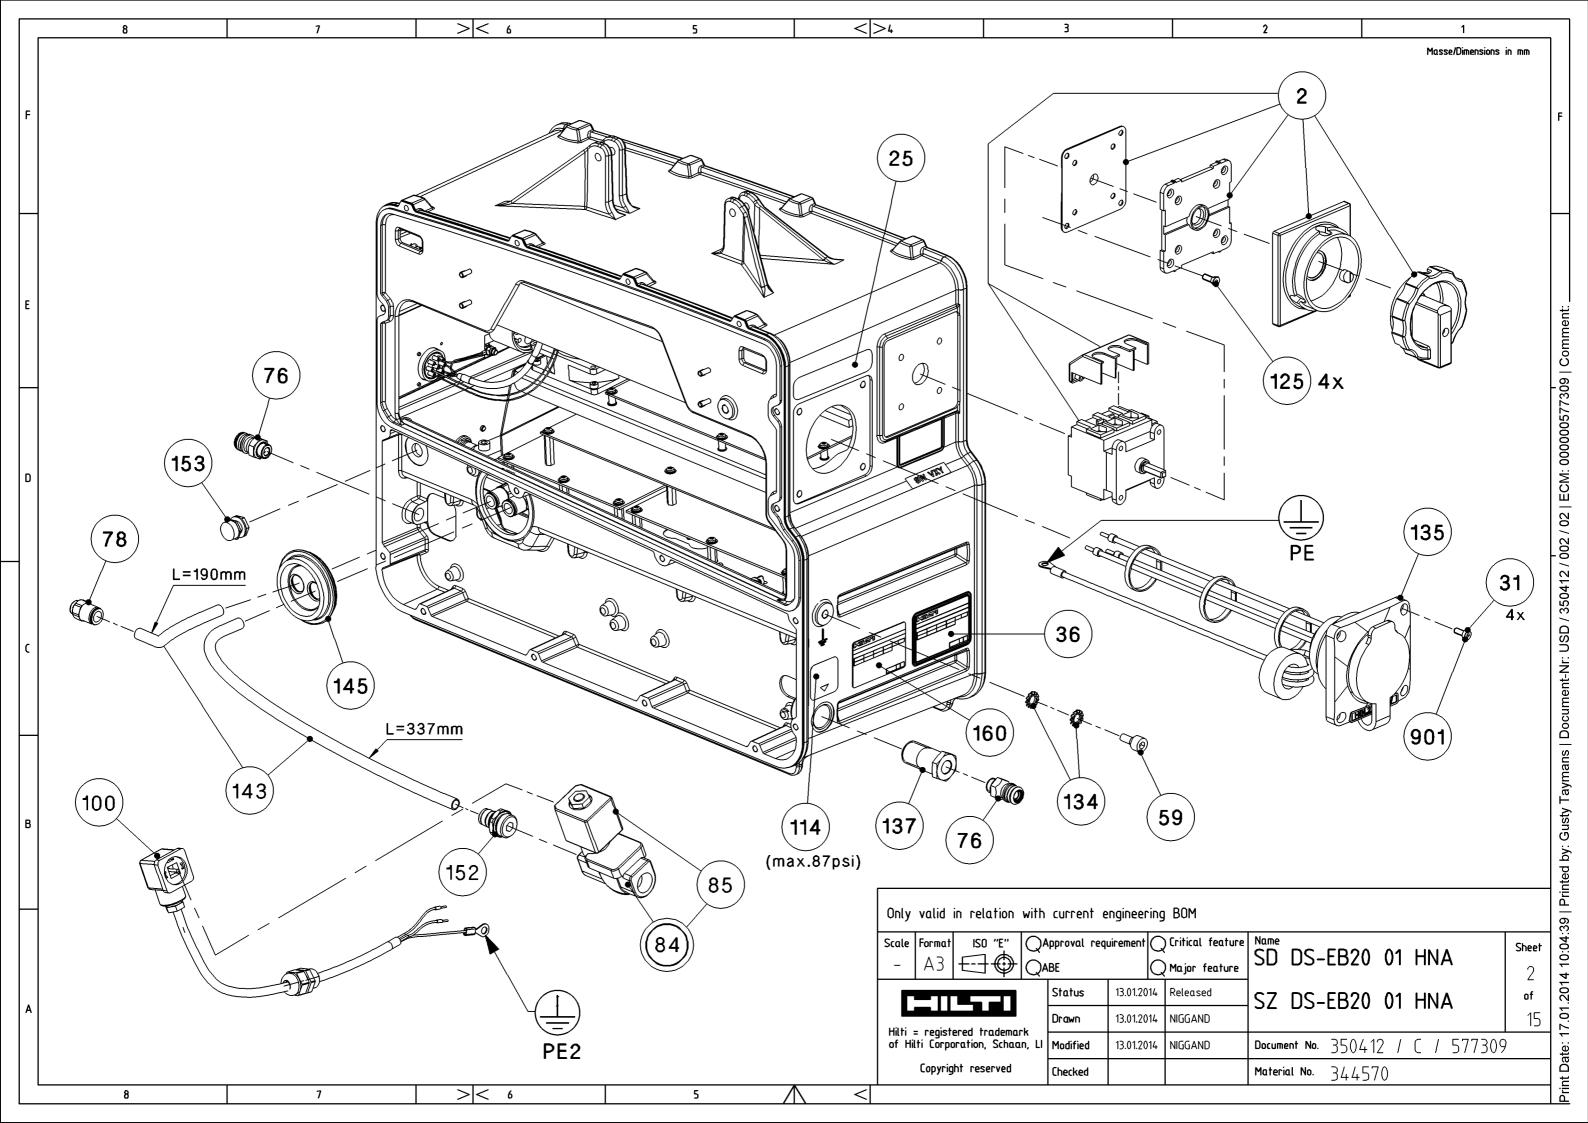

| Γ | 8 7                                                                                                                                                                                                                                                                                                                                                                                                     | >< 6 5