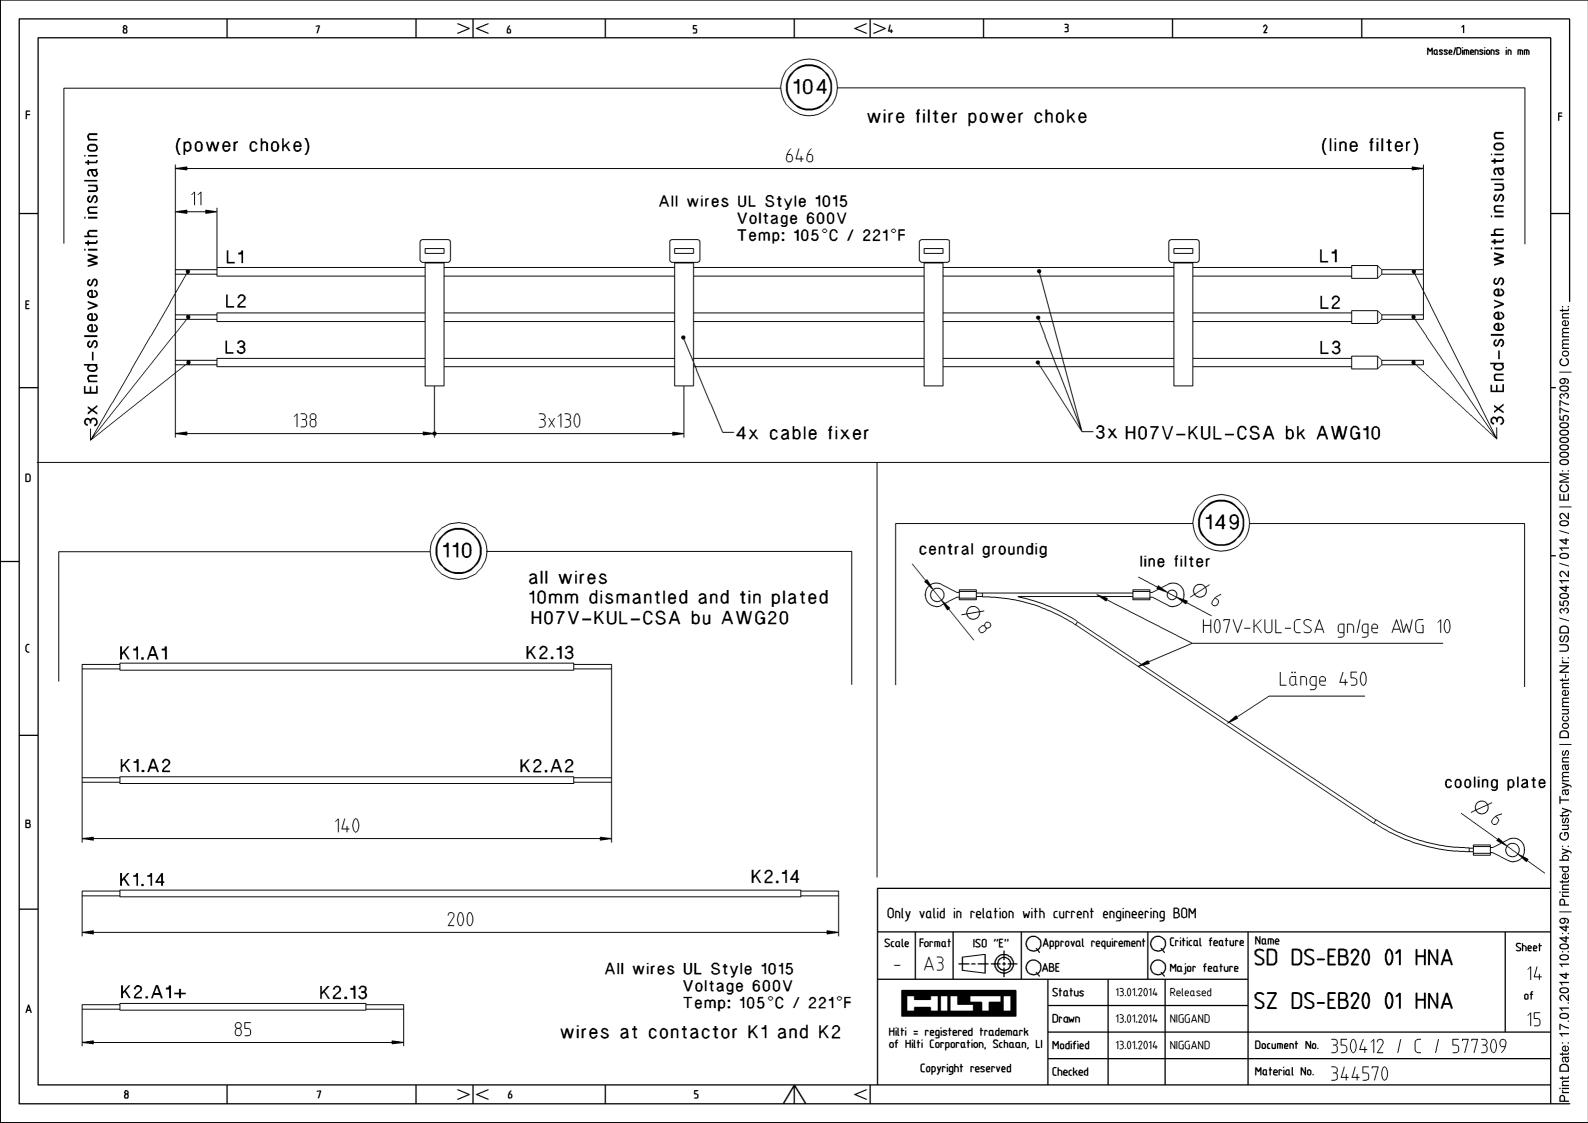

| Γ | 8 7                                                                                                                                                                                                                                                                                                                                                                                                     | >< 6 5                                                                                                                                                                                                                                                                                                                                                                                                | < >4 3