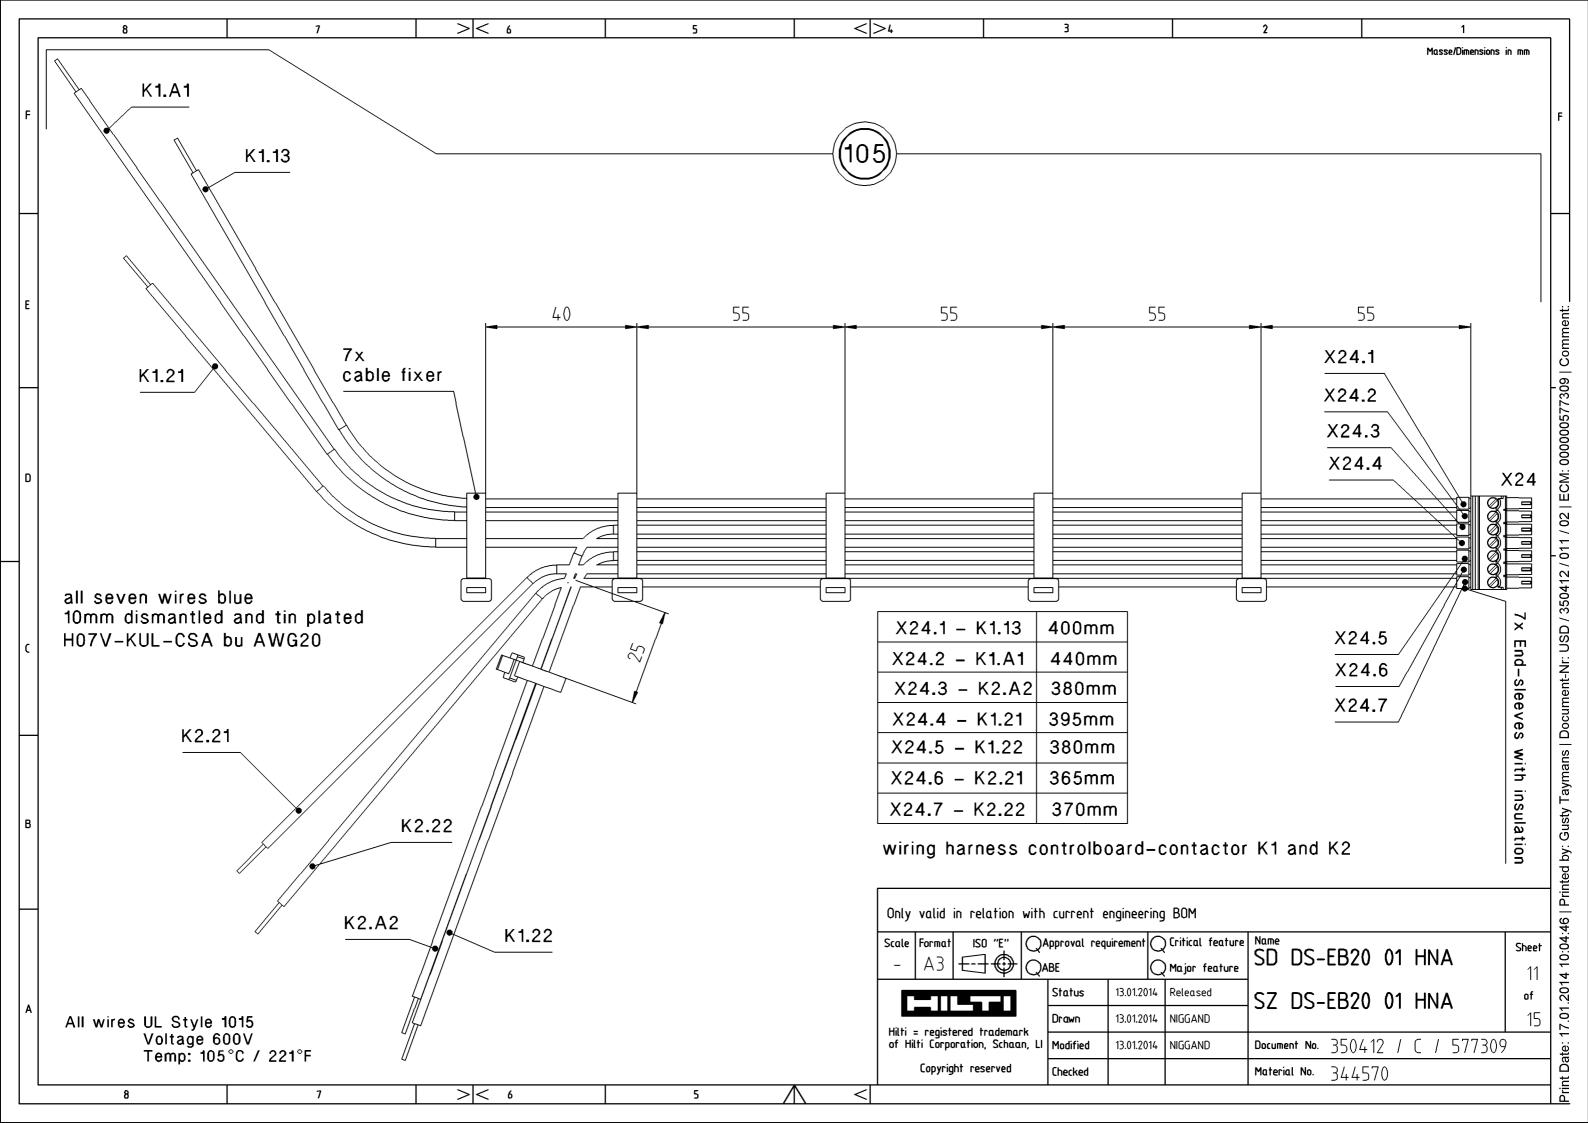

| Γ | 8 7                                                                                                                                                                                                                                                                                                                                                                                                     | >< 6 5                                                                                                                                                                                                                                                                                                                                                                                                |