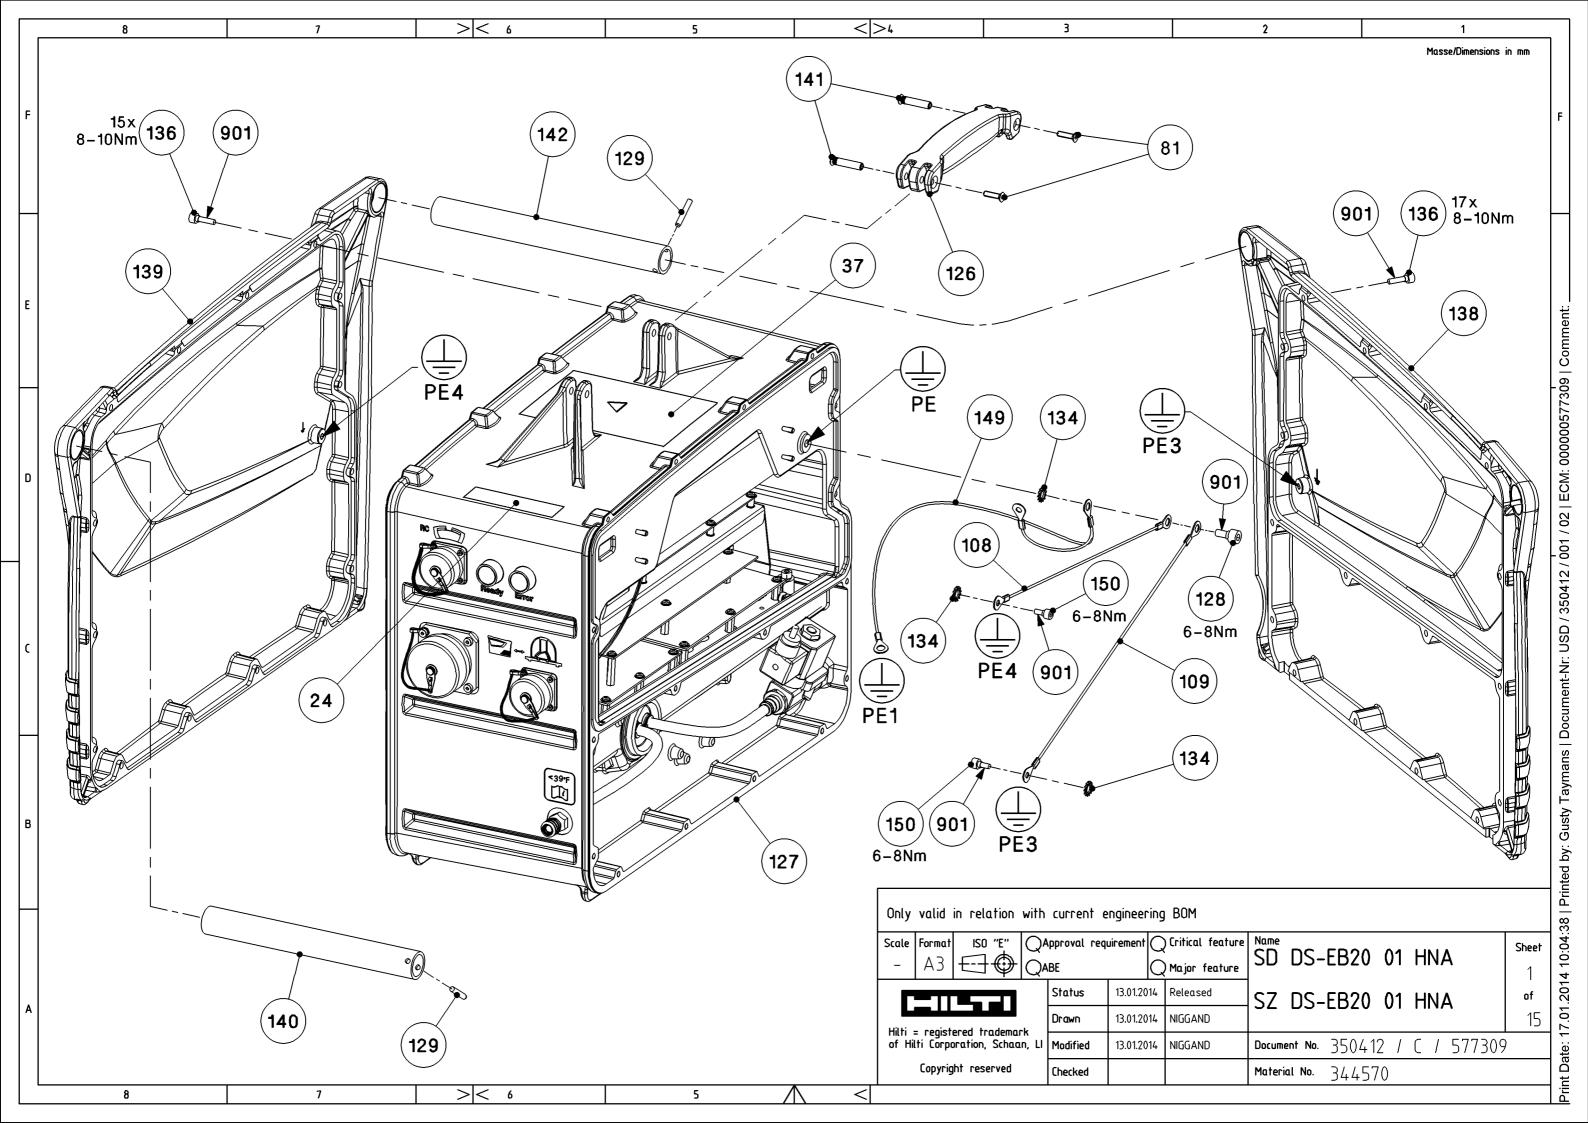

| Γ | 8 7                                                                                                                                                                                                                                                                                                                                                                                                     | >< 6 5