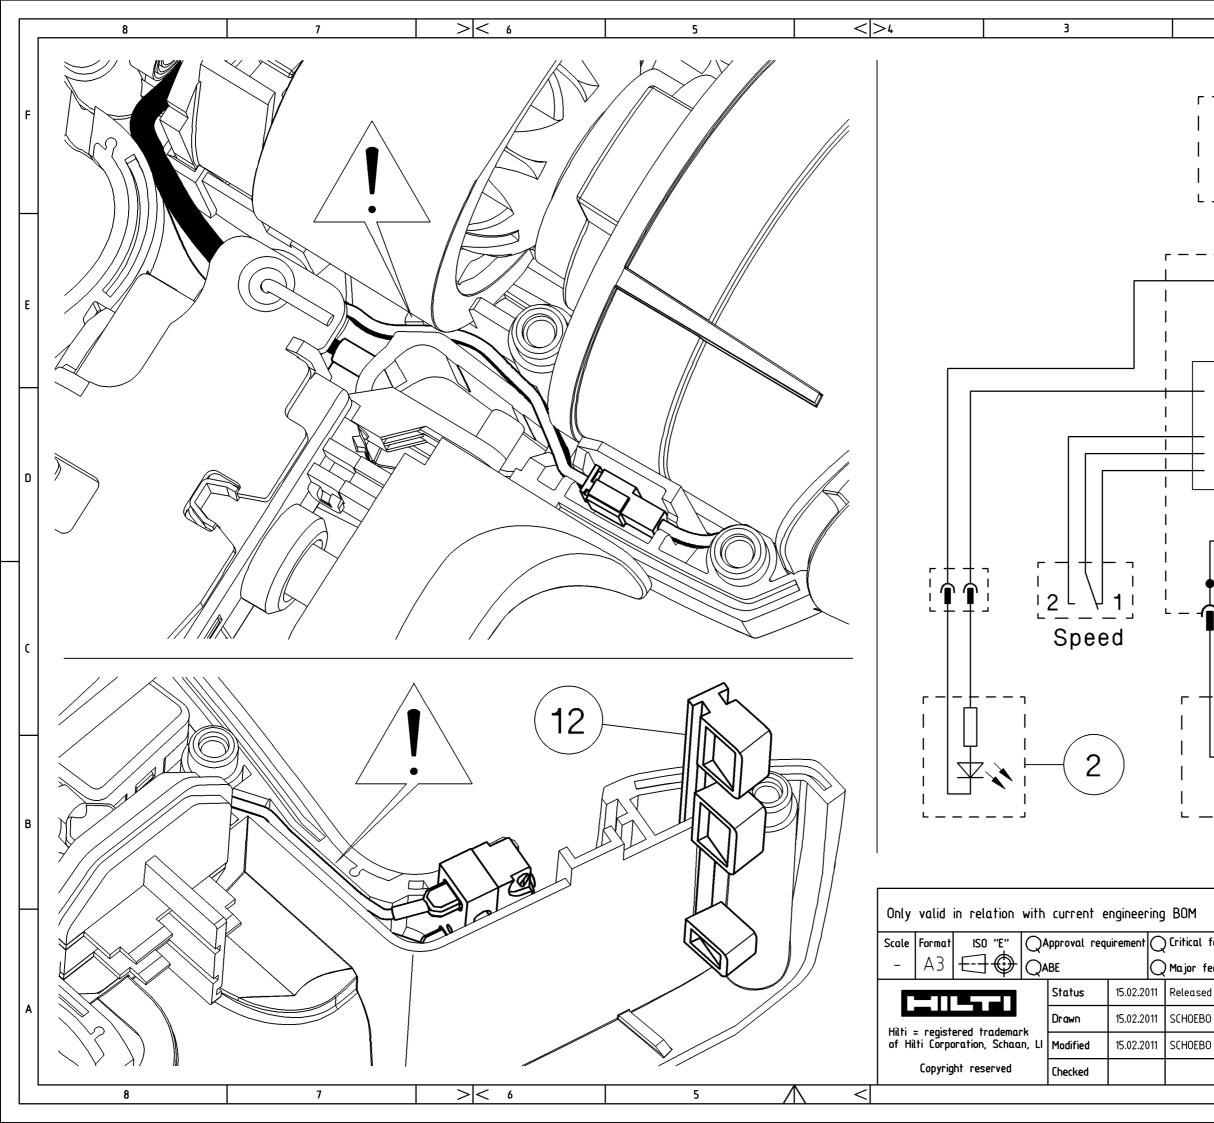

|   | 8