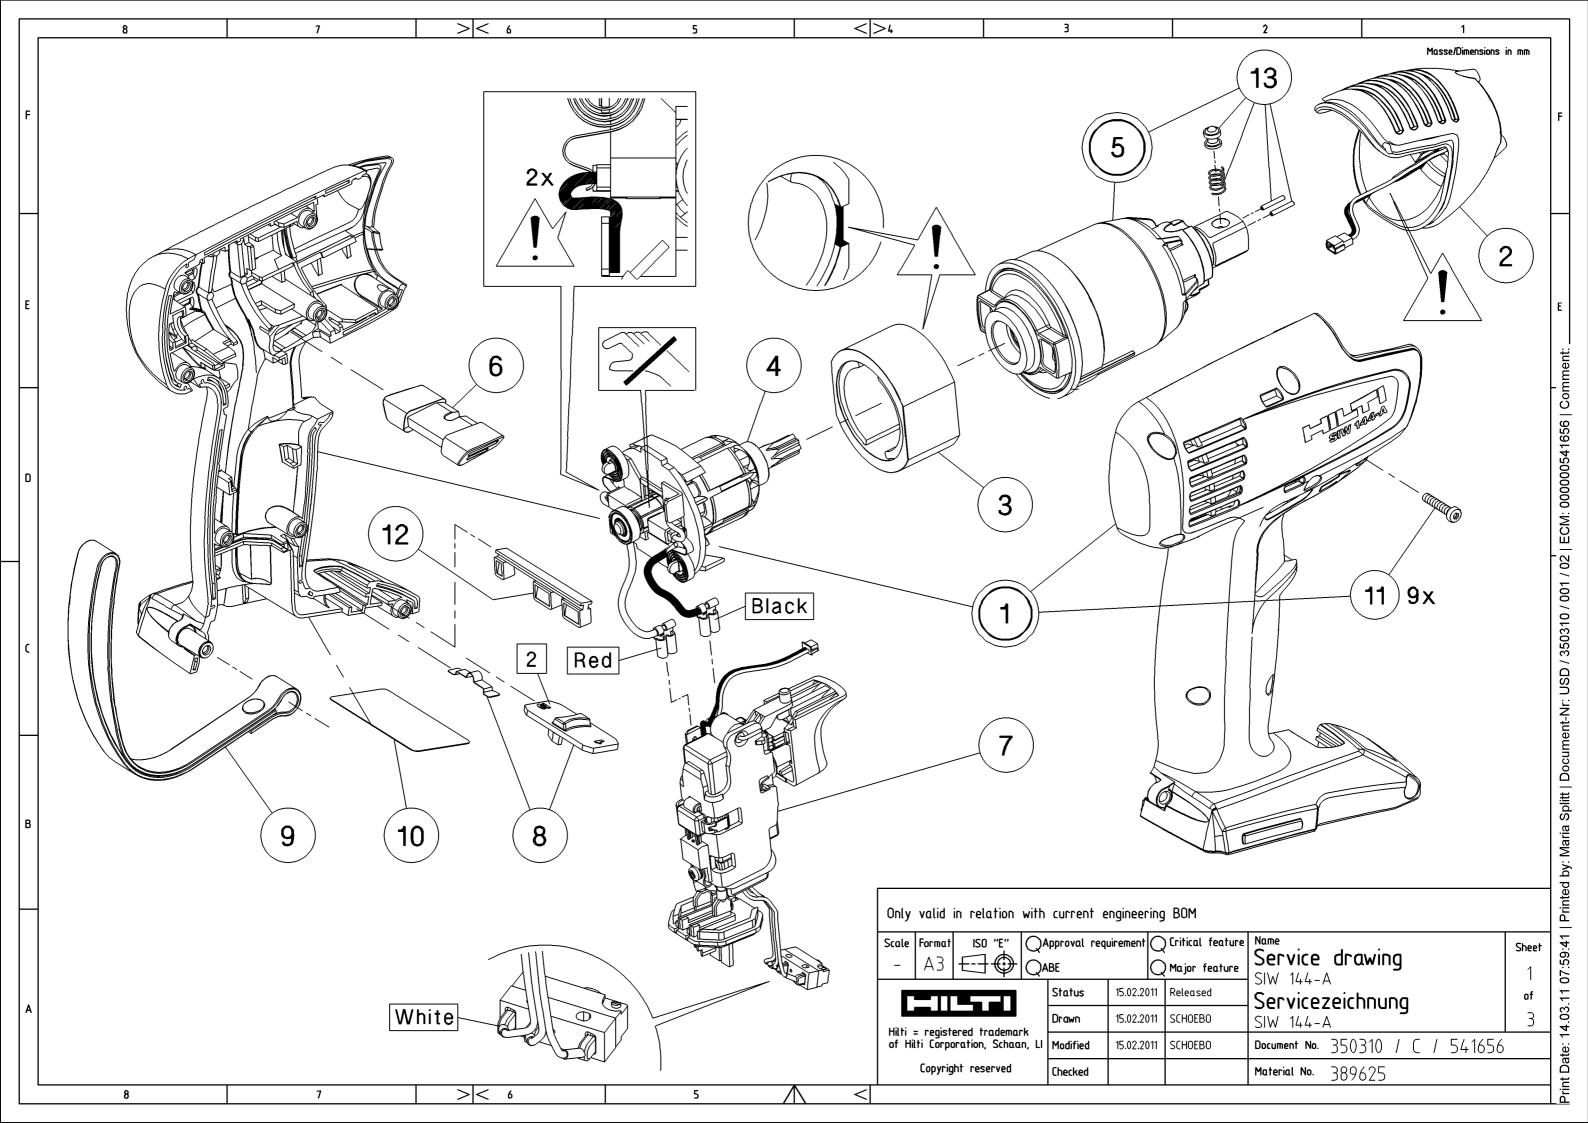

|   | 8