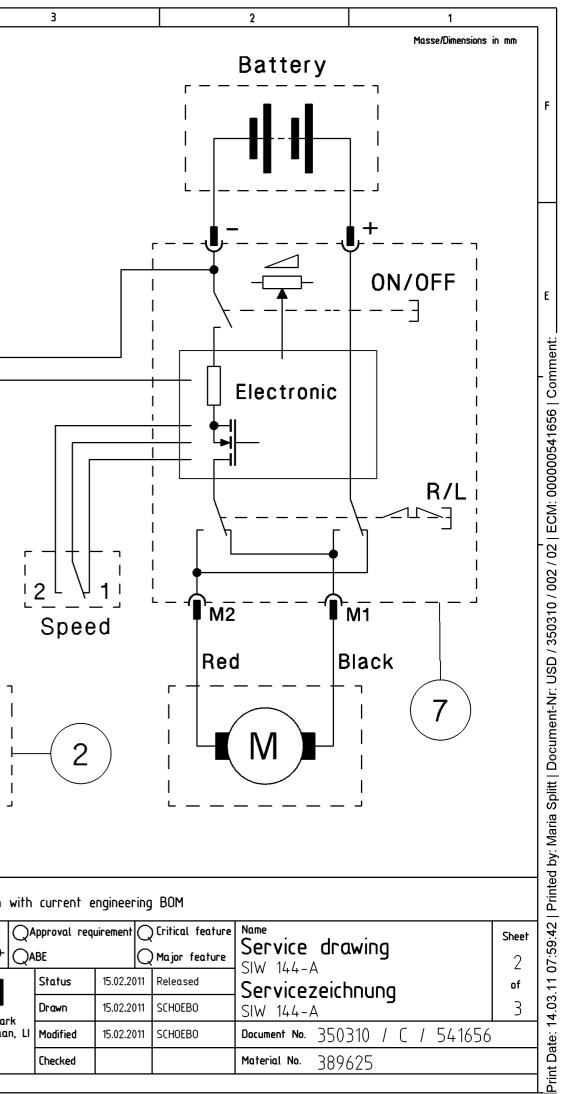

|   | 8